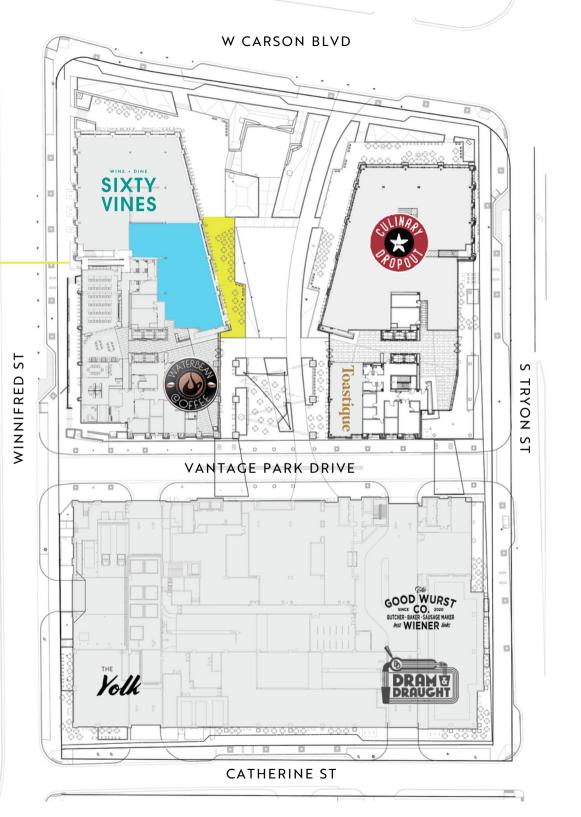

### SITE PLAN

#### **WEST TOWER**

4,751 SF Available

Retail leasing by:

**CHARLES THRIFT** 

(704) 622-1795 Charles@thriftcres.com LUCY BUTLER

(704) 420-3858 LButler@thriftcres.com Owned by: