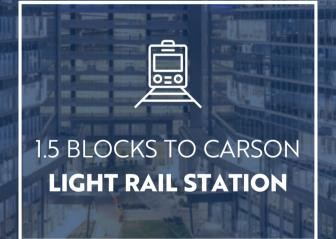

#### 1.5 BLOCKS TO LIGHT RAIL

Convenient walk to Carson Station and popular rail trail