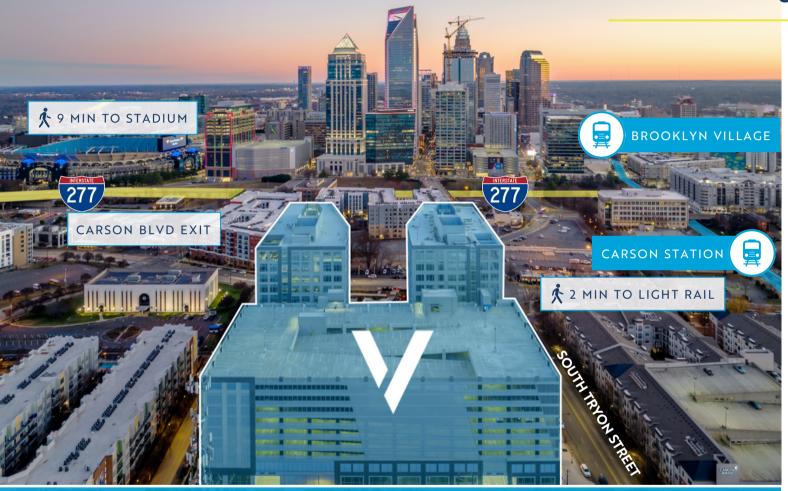

#### 1.5 BLOCKS TO LIGHT RAIL

Convenient walk to Carson Station and popular rail trail

#### 4 POINTS: INGRESS/EGRESS

Ease of access during peak travel times with dedicated turning lanes and connectivity to multiple highways

#### 2 BLOCKS TO UPTOWN

Walking distance from Uptown's busy south side