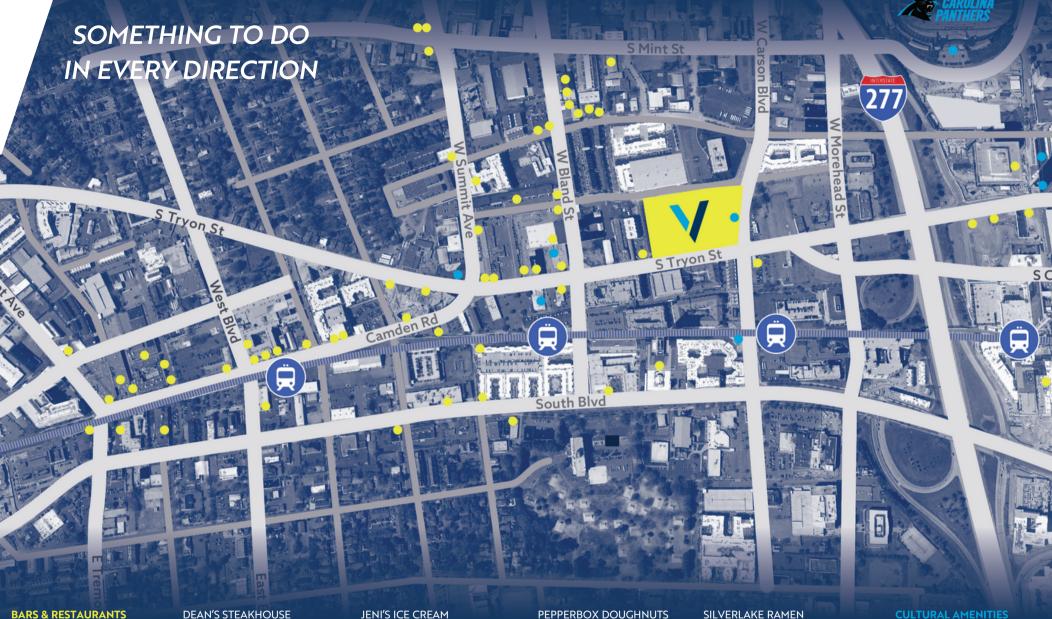

# ANTAGE SOUTH END

1120-1220 S. Tryon St, Charlotte, NC 28203

**55K SF**RETAIL & AMENITY
SPACE

**580K SF**OFFICE SPACE

**BARCELONA WINE BAR** BARDO **BLACOW BURGER & SUSHI BLAZE PIZZA BOCADO BULGOGI BOX BULLDOG BEER & WINE** CAROLINE'S OYSTER BAR **CENTRAL COFFEE CHARLOTTE BEER GARDEN** 

**CRAFT TASTING ROOM** 

**DRAM & DRAUGHT EARLY GIRL EATERY EINSTEIN'S BROS BAGELS** FLOWER CHILD **FUTO BUTA GIN MILL + BRICK YARD GOLDEN COW CREAMERY HAWKERS ASIAN HOPFLY BREWING** HOPPIN' ILIOS CRAFTED GREEK

JINYA RAMEN LA CAPITAL MX **LEROY FOX** LET'S MEAT LINCOLN'S HABERDASHERY LINCOLN ST. KITCHEN **LOST & FOUND MORELIA PALETAS NIKKO JAPANESE & SUSHI NORTH ITALIA** O-KU SUSHI

POP THE TOP **RAI LAY THAI** RESIDENT CULTURE **RHINO MARKET ROOTS CAFE RUBY SUNSHINE** SABOR LATIN GRILL SALTED MELON SALTY DONUT **SEOUL FOOD** SHAKE SHACK

**SLINGSHOT GAME PARLOR** STIR SULLIVAN'S STEAKHOUSE **SUPERICA** TAVERN ON THE TRACKS TWO SCOOPS ICE CREAM VANA VINYL YUME WHOLE FOODS WOODEN ROBOT BREWERY

1+ ACRE URBAN PARK 3.5 MILE RAIL TRAIL AMOS' SOUTH END - MUSIC **BANK OF AMERICA STADIUM ELDER GALLERY HODGES & TAYLOR GALLERY** KNIGHTS THEATRE MINT MUSEUM SOUTH END GALLERY CRAWL **WILMORE PARK** 