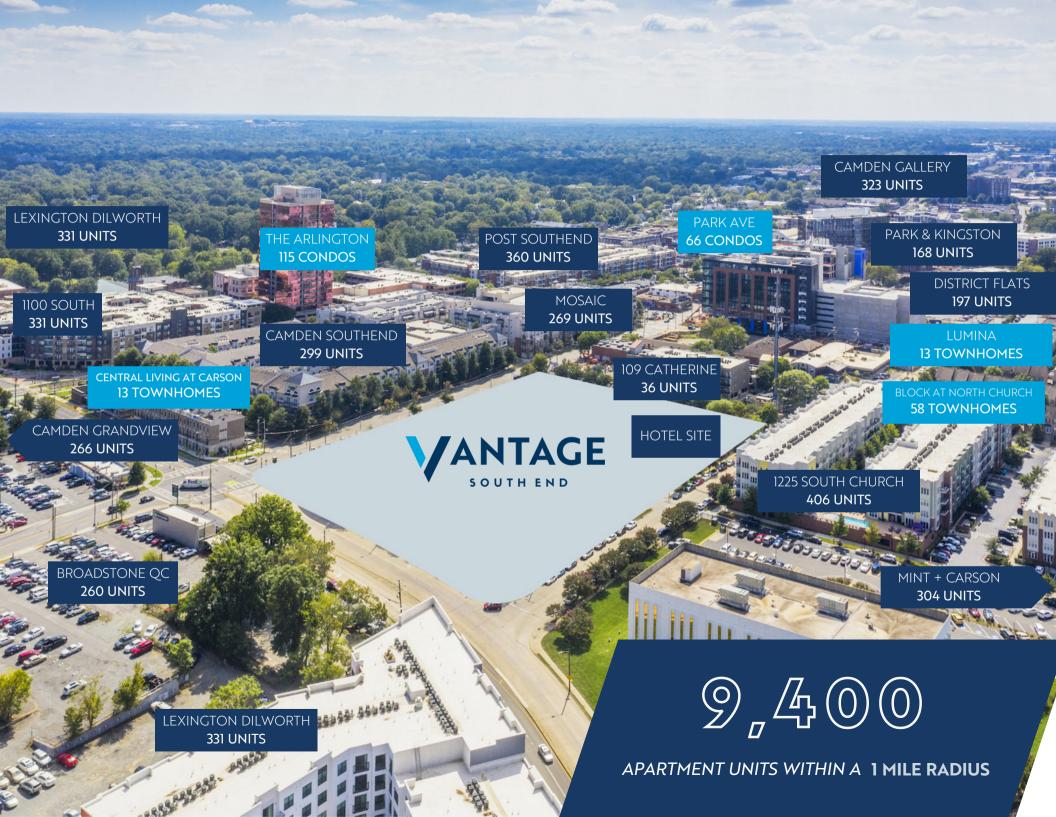

#### **DENSE URBAN MIX**

The best access in South End. Walkable to office towers and thousands of highend apartment units to supply day and night time traffic