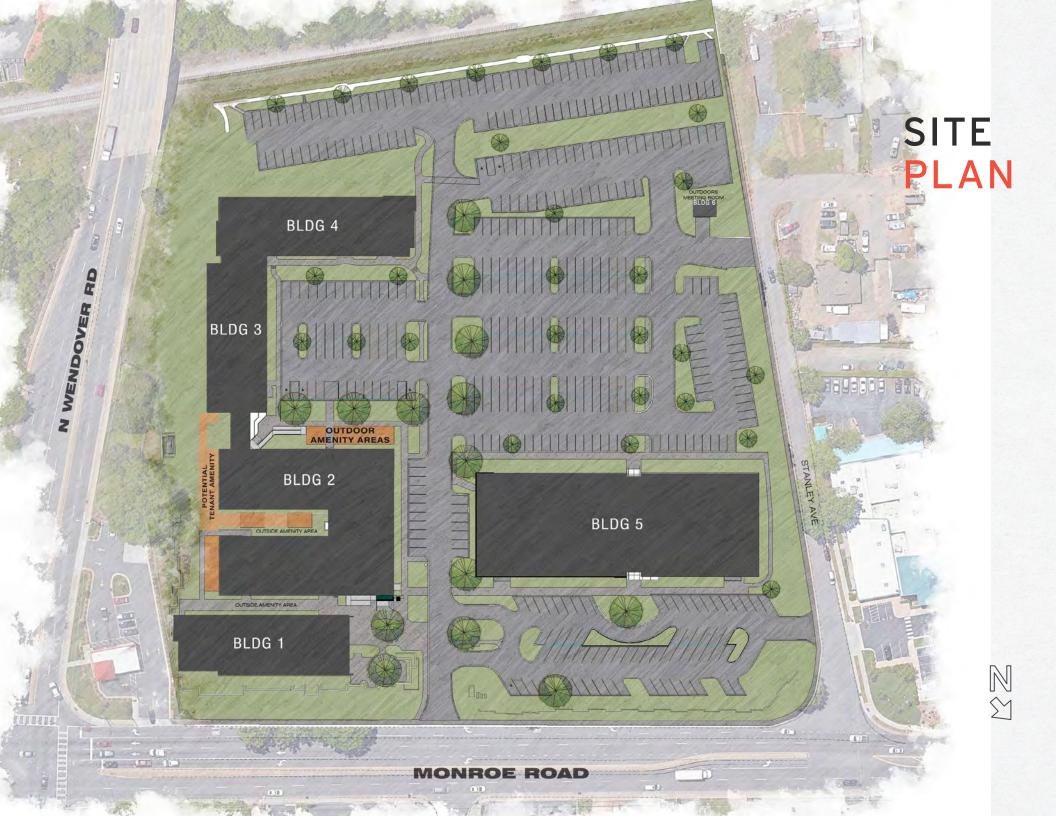

### BUILDING HIGHLIGHTS

10 acre, 5 building creative campus

136,199 RSF innovative office space, on-site retail, amenities and outdoor green space

3.75/1,000 SF parking ratio

Modern, unique architecture

### A FULLY CONNECTED LOCATION

Ideally located at the intersection of Monroe and Wendover, Oakhurst Commons is surrounded by everything your business needs to thrive.

- · Ample On-Site Parking (3.75/1,000 RSF)
- · Proximity to future **Lynx Silver Line**
- · Less than 10 minutes to top neighborhoods and Uptown

- · 20 minutes to airport
- · Walkable nearby food & beverage amenities

With the skyline in sight, your company is fully connected at Oakhurst Commons.