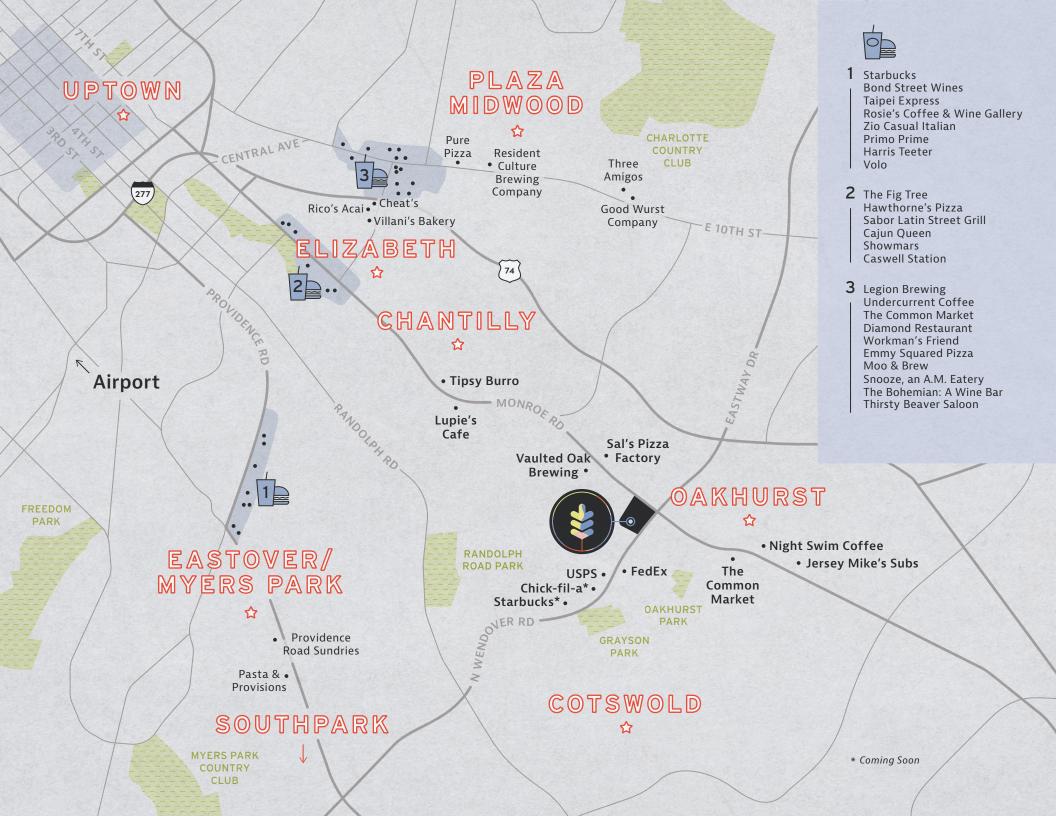

### A FULLY CONNECTED LOCATION

Ideally located at the intersection of Monroe and Wendover, Oakhurst Commons is surrounded by everything your business needs to thrive.

- · Ample On-Site Parking (3.75/1,000 RSF)
- · Proximity to future **Lynx Silver Line**
- · Less than 10 minutes to top neighborhoods and Uptown

- · 20 minutes to airport
- · Walkable nearby food & beverage amenities

With the skyline in sight, your company is fully connected at Oakhurst Commons.