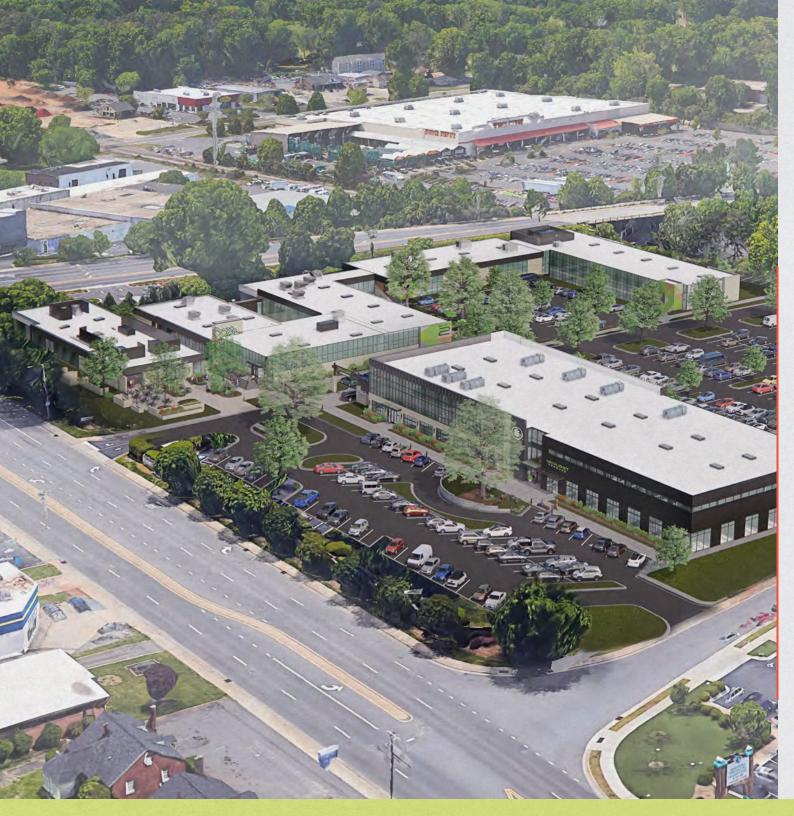

### BUILDING HIGHLIGHTS

10 acre, 5 building creative campus

136,199 RSF innovative office space, on-site retail, amenities and outdoor green space

3.75/1,000 SF parking ratio

Modern, unique architecture

### A FULLY CONNECTED LOCATION

Ideally located at the intersection of Monroe and Wendover, Oakhurst Commons is surrounded by everything your business needs to thrive.

- · Ample On-Site Parking (3.75/1,000 RSF)
- · Proximity to future **Lynx Silver Line**
- · Less than 10 minutes to top neighborhoods and Uptown