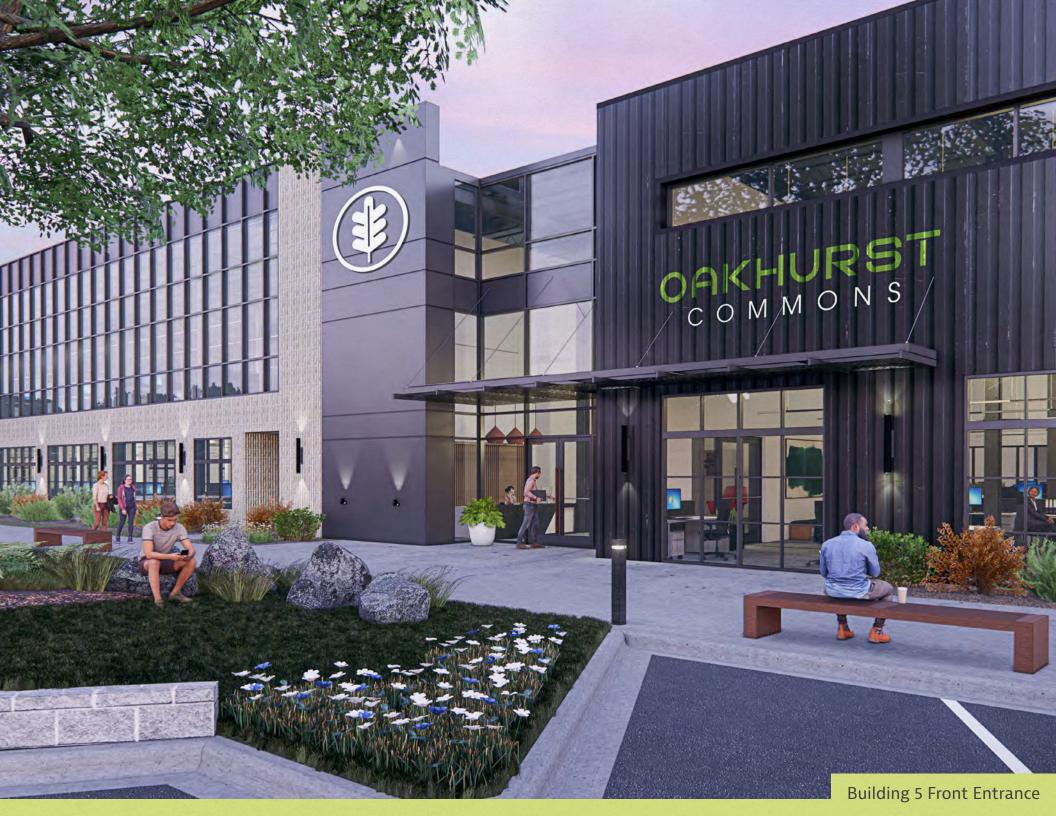

### OAKHURST

COMMONS

DYNAMIC
MIXED-USE OFFICE
CAMPUS

Welcome to Oakhurst Commons, an imaginative work campus like no other. A brilliant mix of office, retail, and outdoor spaces that energize you and your people. Recently revamped with all-inclusive amenities built to impress. And a thoroughly modern feel sure to kindle your team's creativity and collaboration. In a location that keeps you connected to the best in Charlotte, Oakhurst Commons effortlessly elevates your company's experience.

### BUILDING HIGHLIGHTS

10 acre, 5 building creative campus

136,199 RSF innovative office space, on-site retail, amenities and outdoor green space

3.75/1,000 SF parking ratio

Modern, unique architecture