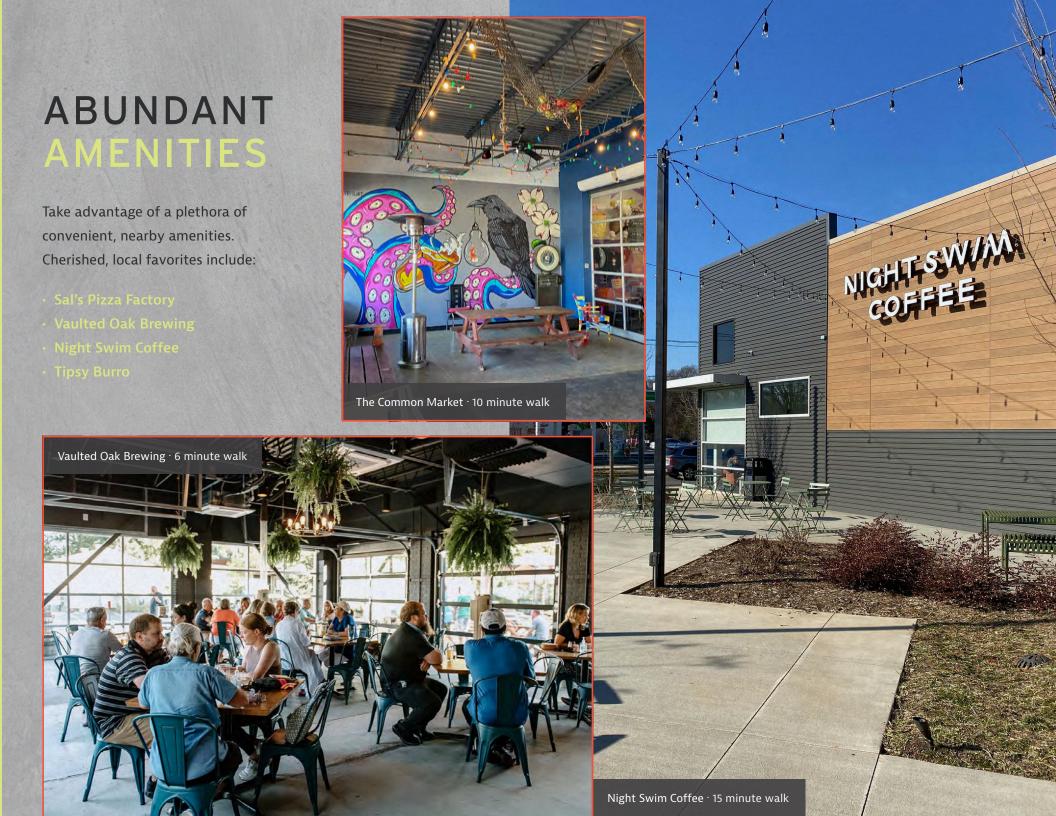

### A FULLY CONNECTED LOCATION

Ideally located at the intersection of Monroe and Wendover, Oakhurst Commons is surrounded by everything your business needs to thrive.

- · Ample On-Site Parking (3.75/1,000 RSF)
- · Proximity to future **Lynx Silver Line**
- · Less than 10 minutes to top neighborhoods and Uptown

- · 20 minutes to airport
- · Walkable nearby food & beverage amenities

With the skyline in sight, your company is fully connected at Oakhurst Commons.