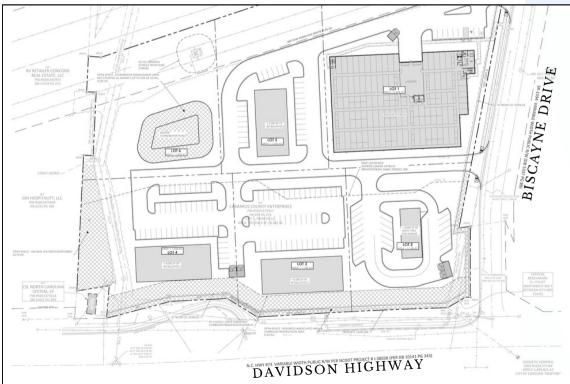

## **Offering Summary**

| Lot # | Lot Size | Potential GLA* | Proposed Use                | Sales Price |
|-------|----------|----------------|-----------------------------|-------------|
| Lot 1 | ±2.44 AC |                | Self-Service Indoor Storage | N/A         |
| Lot 2 | ±1.17 AC | ±3,000 SF      | Drive Thru Restaurant       | \$1,100,000 |
| Lot 3 | ±1.11 AC | ±8,500 SF      | Retail/Office               | \$800,000   |
| Lot 4 | ±1.33 AC | ±8,000 SF      | Retail/Office               | \$1,000,000 |
| Lot 5 | ±1.25 AC | ±6,300 SF      | Retail/Office               | \$550,000   |
| Lot 6 | ±1.20 AC |                | Master Stormwater Pond      | N/A         |