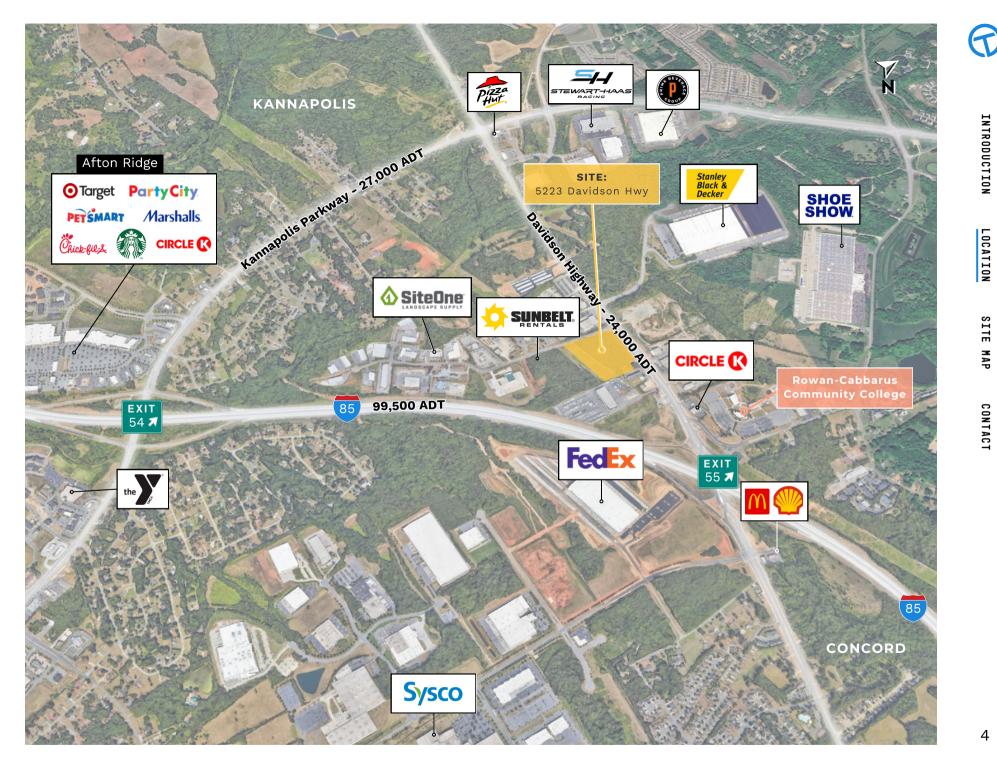

## HIGHLIGHTS $\sim$

- Located just west of I-85 at exit 55, which sees nearly 100,000 vehicles per day
- Four development opportunities; can be bought separately or together
- Lot 2 has drive-thru development potential with entrance off of Biscayne Drive
- Site is served by traffic from Rowan-Cabbarus Community College, residential commuters, and surrounding industrial users
- Zoning: General Commercial