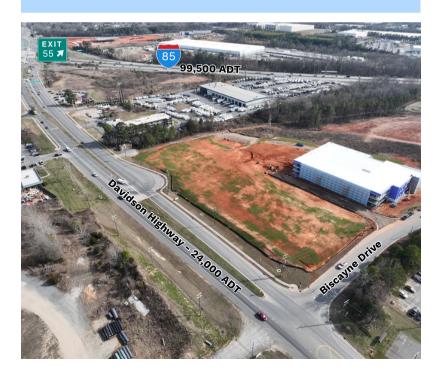

## HIGHLIGHTS $\sim$

- Located just west of I-85 at exit 55, which sees nearly 100,000 vehicles per day
- Four development opportunities; can be bought separately or together
- Lot 2 has drive-thru development potential with entrance off of Biscayne Drive
- Site is served by traffic from Rowan-Cabbarus Community College, residential commuters, and surrounding industrial users
- Zoning: General Commercial