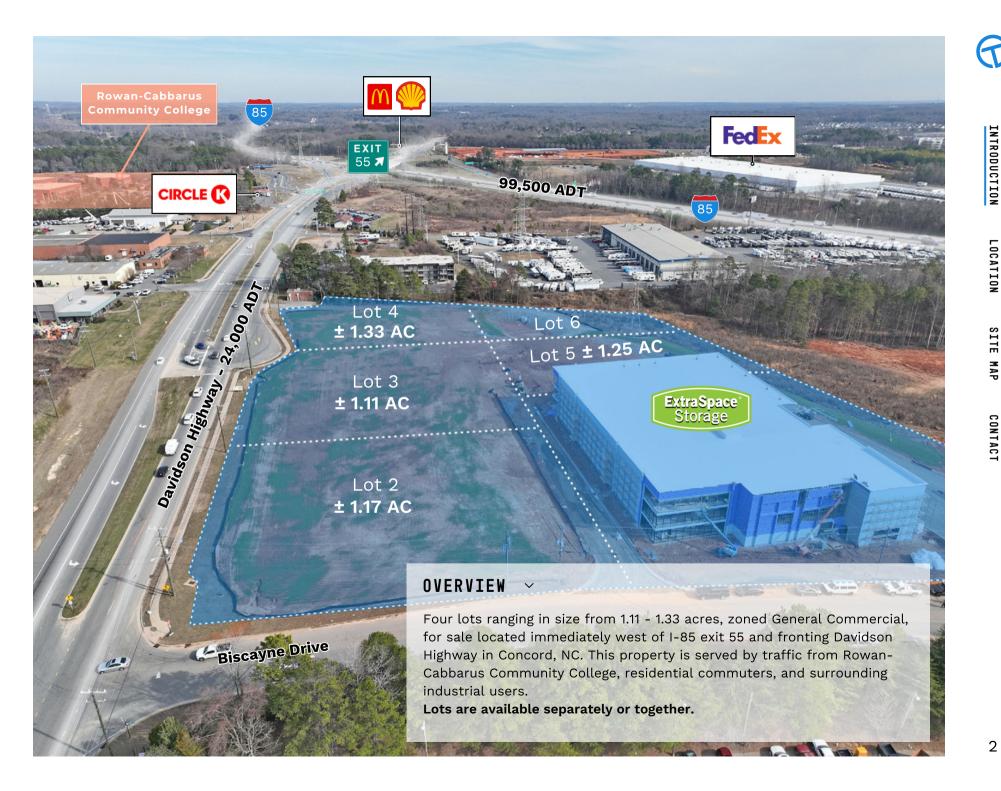

## **Offering Summary**

| Lot # | Lot Size | Potential GLA* | Proposed Use                | Sales Price |
|-------|----------|----------------|-----------------------------|-------------|
| Lot 1 | ±2.44 AC |                | Self-Service Indoor Storage | N/A         |
| Lot 2 | ±1.17 AC | ±3,000 SF      | Drive Thru Restaurant       | \$1,100,000 |
| Lot 3 | ±1.11 AC | ±8,500 SF      | Retail/Office               | \$800,000   |
| Lot 4 | ±1.33 AC | ±8,000 SF      | Retail/Office               | \$1,000,000 |
| Lot 5 | ±1.25 AC | ±6,300 SF      | Retail/Office               | \$550,000   |
| Lot 6 | ±1.20 AC |                | Master Stormwater Pond      | N/A         |

## HIGHLIGHTS $\sim$

- Located just west of I-85 at exit 55, which sees nearly 100,000 vehicles per day
- Four development opportunities; can be bought separately or together
- Lot 2 has drive-thru development potential with entrance off of Biscayne Drive
- Site is served by traffic from Rowan-Cabbarus Community College, residential commuters, and surrounding industrial users
- Zoning: General Commercial