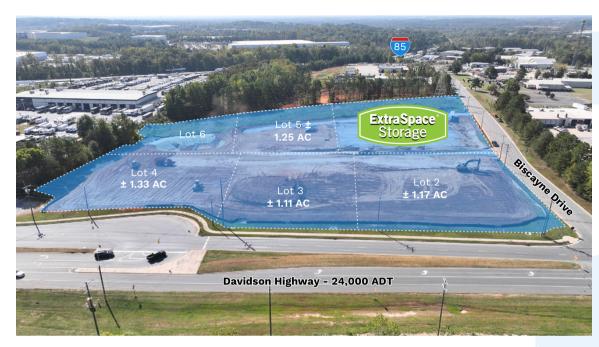

## **Offering Summary**

| Lot # | Lot Size | Potential GLA* | Proposed Use                | Sales Price |
|-------|----------|----------------|-----------------------------|-------------|
| Lot 1 | ±2.44 AC |                | Self-Service Indoor Storage | N/A         |
| Lot 2 | ±1.17 AC | ±3,000 SF      | Drive Thru Restaurant       | \$1,100,000 |
| Lot 3 | ±1.11 AC | ±8,500 SF      | Retail/Office               | \$800,000   |
| Lot 4 | ±1.33 AC | ±8,000 SF      | Retail/Office               | \$1,000,000 |
| Lot 5 | ±1.25 AC | ±6,300 SF      | Retail/Office               | \$550,000   |
| Lot 6 | ±1.20 AC |                | Master Stormwater Pond      | N/A         |

## HIGHLIGHTS $\sim$

- Located just west of I-85 at exit 55, which sees nearly 100,000 vehicles per day
- Four development opportunities; can be bought separately or together
- Lot 2 has drive-thru development potential with entrance off of Biscayne Drive
- Site is served by traffic from Rowan-Cabbarus Community College, residential commuters, and surrounding industrial users
- Zoning: General Commercial