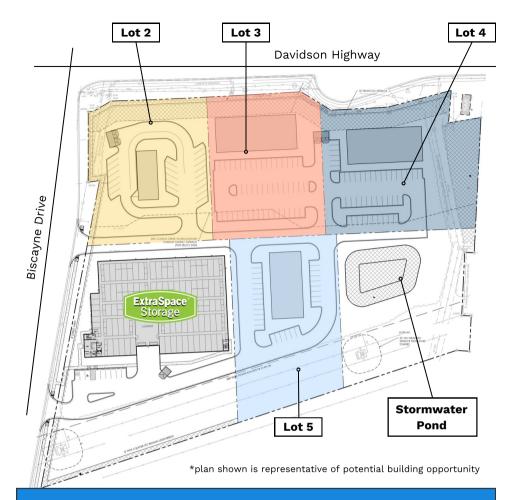

## **Offering Summary**

| Lot # | Lot Size | Potential GLA* | Proposed Use                | Sales Price |
|-------|----------|----------------|-----------------------------|-------------|
| Lot 1 | ±2.44 AC |                | Self-Service Indoor Storage | N/A         |
| Lot 2 | ±1.17 AC | ±3,000 SF      | Drive Thru Restaurant       | \$1,100,000 |
| Lot 3 | ±1.11 AC | ±8,500 SF      | Retail/Office               | \$800,000   |
| Lot 4 | ±1.33 AC | ±8,000 SF      | Retail/Office               | \$1,000,000 |
| Lot 5 | ±1.25 AC | ±6,300 SF      | Retail/Office               | \$550,000   |
| Lot 6 | ±1.20 AC |                | Master Stormwater Pond      | N/A         |

## HIGHLIGHTS $\sim$

- Located just west of I-85 at exit 55, which sees nearly 100,000 vehicles per day
- Four development opportunities; can be bought separately or together
- Lot 2 has drive-thru development potential with entrance off of Biscayne Drive
- Site is served by traffic from Rowan-Cabbarus Community College, residential commuters, and surrounding industrial users
- Zoning: General Commercial