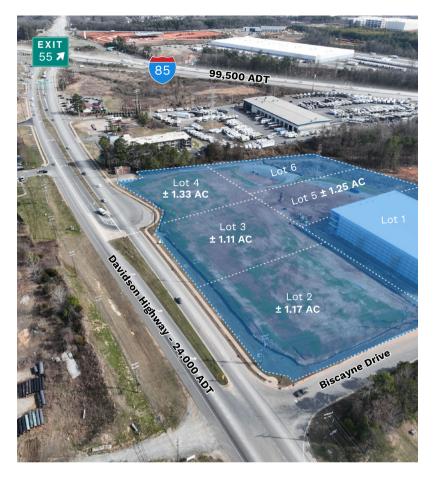

## **Offering Summary**

| Lot # | Lot Size | Potential GLA* | Proposed Use                | Sales Price |
|-------|----------|----------------|-----------------------------|-------------|
| Lot 1 | ±2.44 AC |                | Self-Service Indoor Storage | N/A         |
| Lot 2 | ±1.17 AC | ±3,000 SF      | Drive Thru Restaurant       | \$1,100,000 |
| Lot 3 | ±1.11 AC | ±8,500 SF      | Retail/Office               | \$800,000   |
| Lot 4 | ±1.33 AC | ±8,000 SF      | Retail/Office               | \$1,000,000 |
| Lot 5 | ±1.25 AC | ±6,300 SF      | Retail/Office               | \$550,000   |
| Lot 6 | ±1.20 AC |                | Master Stormwater Pond      | N/A         |

## HIGHLIGHTS $\sim$

- Located just west of I-85 at exit 55, which sees nearly 100,000 vehicles per day
- Four development opportunities; can be bought separately or together
- Lot 2 has drive-thru development potential with entrance off of Biscayne Drive
- Site is served by traffic from Rowan-Cabbarus Community College, residential commuters, and surrounding industrial users
- Zoning: General Commercial