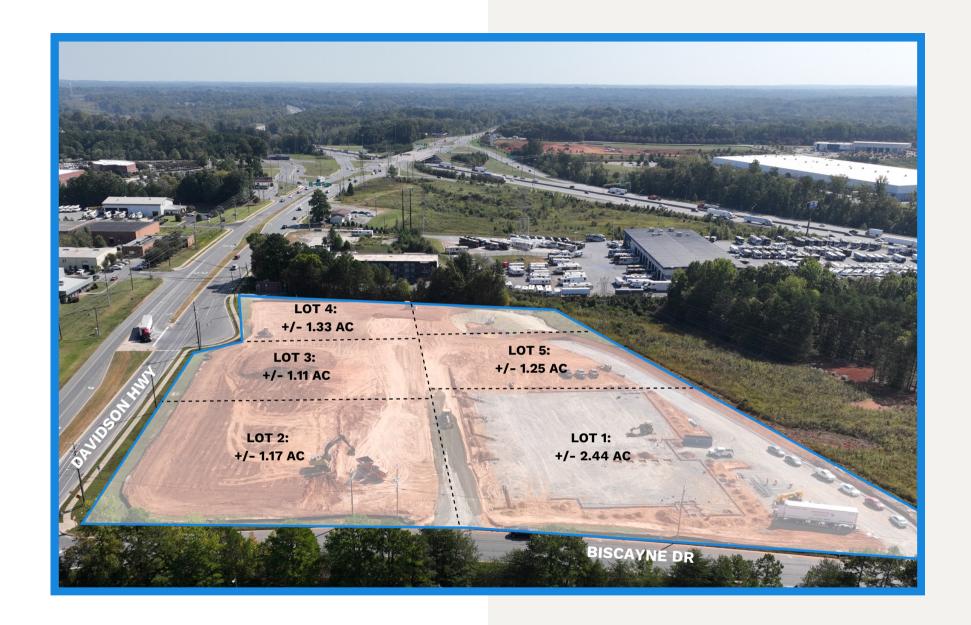

#### **OVERVIEW**

4 RETAIL/OFFICE LOTS FOR SALE OR GROUND LEASE. ZONED GENERAL COMMERCIAL (GC). AVAILABLE SEPARATELY OR TOGETHER.

#### **AVAILABILITY**

LOT 1: **SOLD** 

LOT 2: +/- 1.17 AC

LOT 3: +/- 1.11 AC

LOT 4: +/- 1.33 AC

LOT 5: +/- 1.25 AC