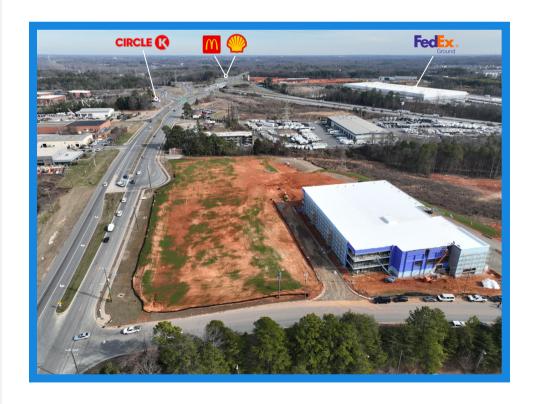

#### **LOCATION OVERVIEW:**

UNIQUE RETAIL SITE LOCATED IMMEDIATELY WEST OF I-85 EXIT 55 AND ADJACENT TO THE DAVIDSON HIGHWAY (73) AND KANNAPOLIS PARKWAY INTERSECTION, THIS PROPERTY IS SERVED BY SURROUNDING TRAFFIC OF ROWAN-CABARRUS COMMUNITY COLLEGE, RESIDENTIAL COMMUTERS, AND SURROUNDING INDUSTRIAL USERS.