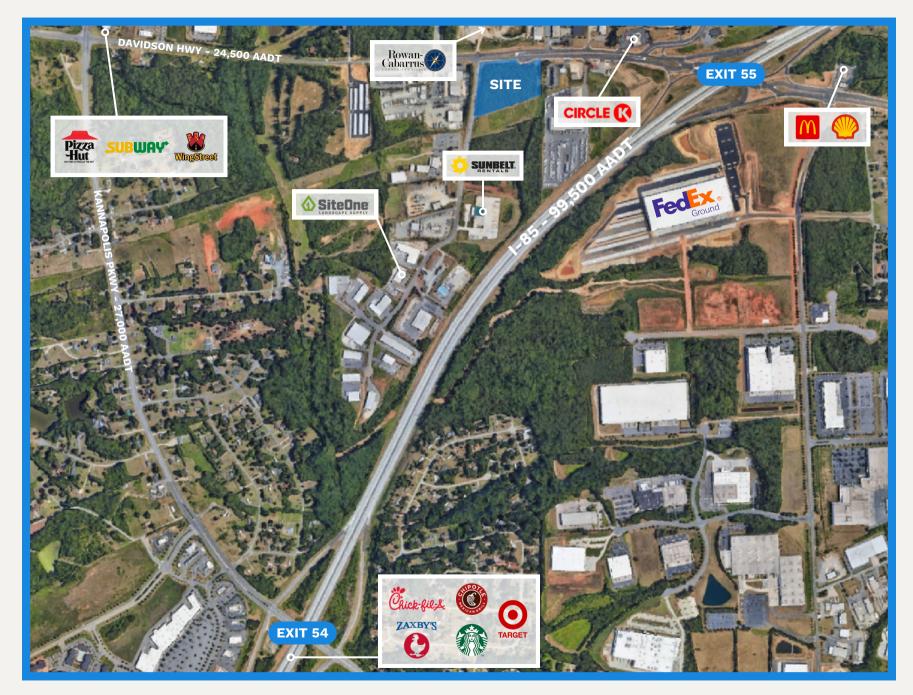

# **TRAFFIC COUNT (2022)**

DAVIDSON HWY: 24,500 AADT

INTERSTATE 85: 99,500 AADT

KANNAPOLIS PKWY: 27,000 AADT

(B/W I-85 & DAVIDSON HWY)

#### **LOCATION OVERVIEW:**

UNIQUE RETAIL SITE LOCATED IMMEDIATELY WEST OF I-85 EXIT 55 AND ADJACENT TO THE DAVIDSON HIGHWAY (73) AND KANNAPOLIS PARKWAY INTERSECTION, THIS PROPERTY IS SERVED BY SURROUNDING TRAFFIC OF ROWAN-CABARRUS COMMUNITY COLLEGE, RESIDENTIAL COMMUTERS, AND SURROUNDING INDUSTRIAL USERS.