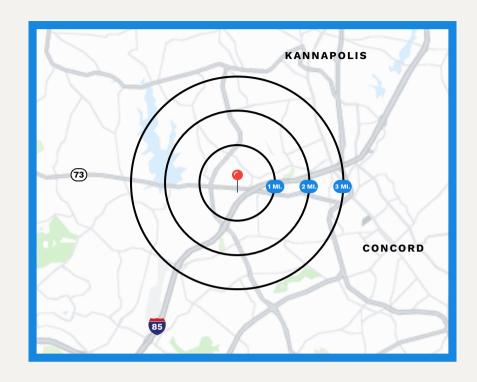

## **DEMOGRAPHICS**

|            | 1 MI.    | 2 MI.    | 3 MI.     |
|------------|----------|----------|-----------|
| POPULATION | 2,232    | 16,748   | 37,096    |
| нн імсоме  | \$93,573 | \$85,806 | \$101,568 |