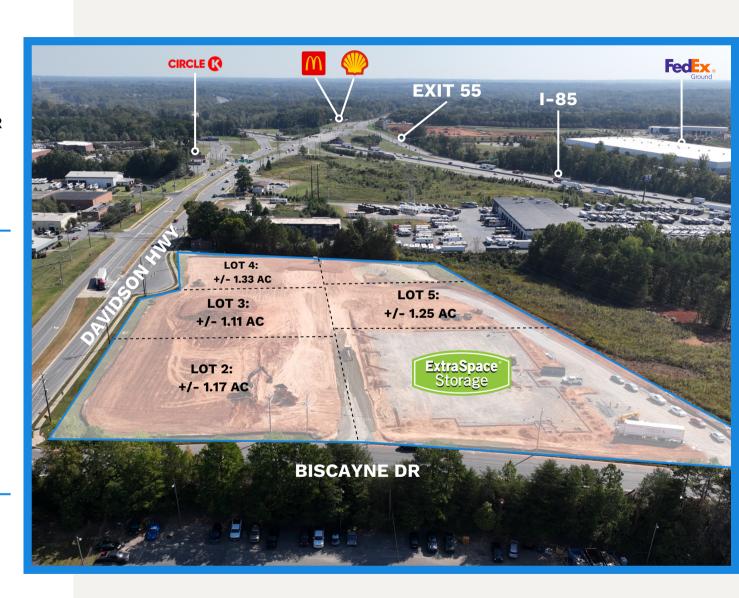

#### **OVERVIEW**

4 RETAIL/OFFICE LOTS FOR SALE OR GROUND LEASE. ZONED GENERAL COMMERCIAL (GC). AVAILABLE SEPARATELY OR TOGETHER.

#### **AVAILABILITY**

LOT 1: **SOLD** 

LOT 2: +/- 1.17 AC

LOT 3: +/- 1.11 AC

LOT 4: +/- 1.33 AC

LOT 5: +/- 1.25 AC