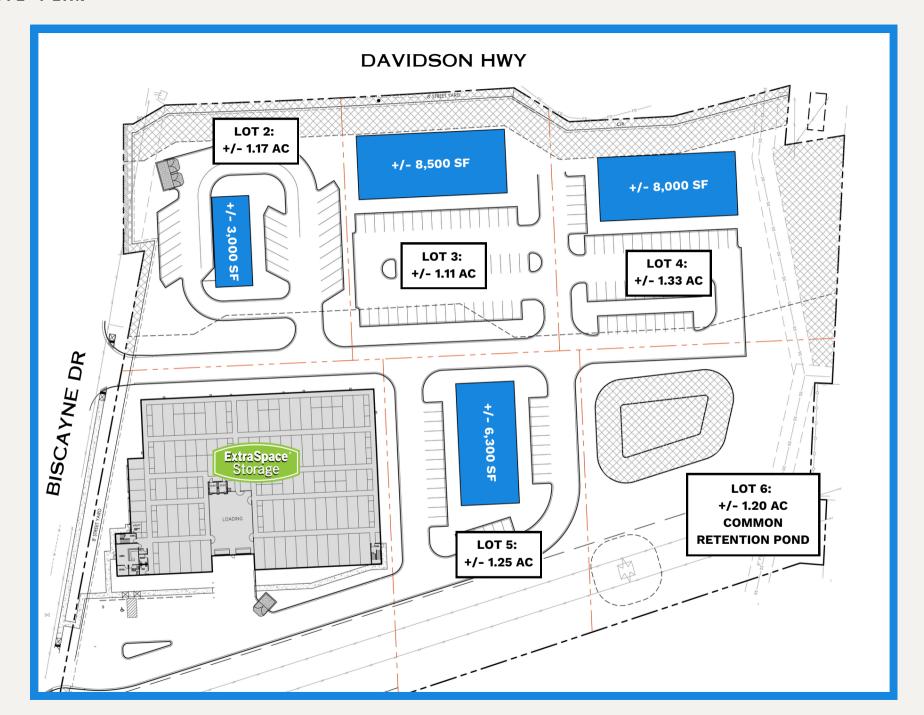

#### **OVERVIEW**

4 RETAIL/OFFICE LOTS FOR SALE OR GROUND LEASE. ZONED GENERAL COMMERCIAL (GC). AVAILABLE SEPARATELY OR TOGETHER.

#### **AVAILABILITY**

LOT 1: **SOLD** 

LOT 2: +/- 1.17 AC

LOT 3: +/- 1.11 AC

LOT 4: +/- 1.33 AC

LOT 5: +/- 1.25 AC