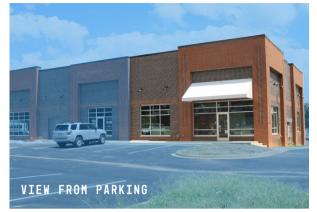

### THE SITE $\sim$

101 W. John Street Matthews, NC 28105

2,4000 SF Availabe retail

**New Constuction** Completed 2024

Ingress/Egress

Access from both S. Trade Street and W. John Street

Visibility Excellent visibility from S. Trade Street