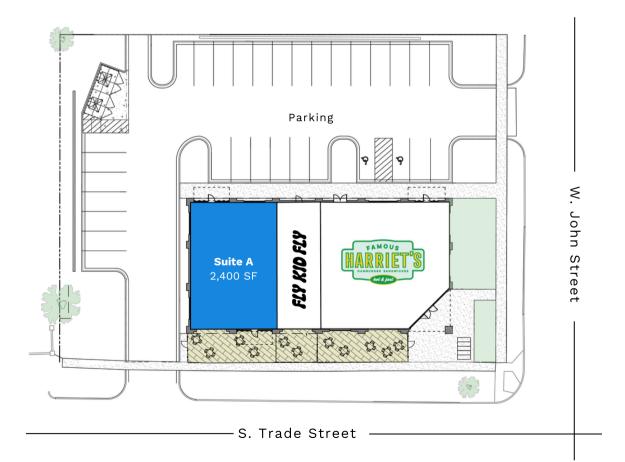

### THE SITE $\sim$

101 W. John Street Matthews, NC 28105

2,4000 SF Availabe retail

**New Constuction** Completed 2024

Ingress/Egress

Access from both S. Trade Street and W. John Street

Visibility Excellent visibility from S. Trade Street

#### Desirable Co-Tenants

Join Harriet's Hamburgers and new coffee shop concept, Fly Kid Fly