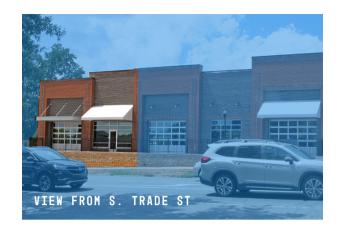

### THE SITE $\sim$

101 W. John Street Matthews, NC 28105

2,4000 SF Availabe retail

**New Constuction** Completed 2024

Ingress/Egress

Access from both S. Trade Street and W. John Street

Visibility Excellent visibility from S. Trade Street