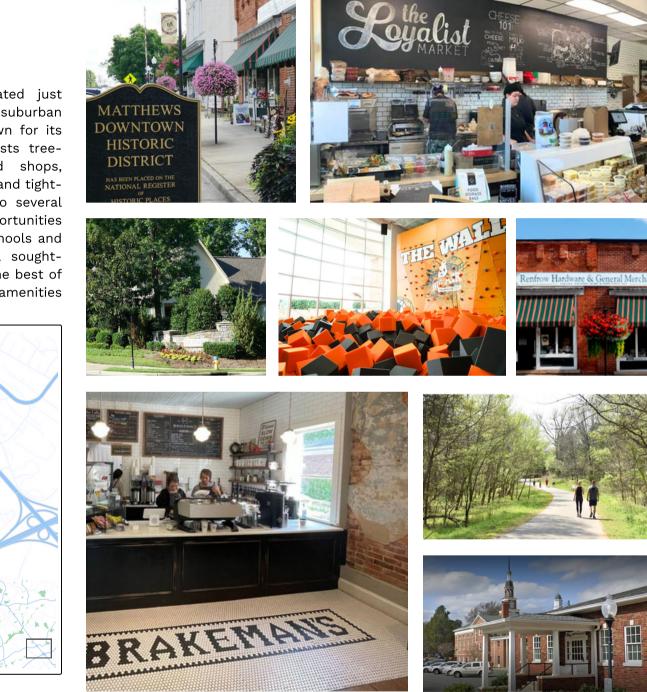

# **Matthews**, NC

Matthews, NC, is a charming town located just southeast of Charlotte, offering a blend of suburban tranquility and vibrant community life. Known for its picturesque downtown area, Matthews boasts treelined streets dotted with locally-owned shops, restaurants, and cafes, creating a welcoming and tightknit atmosphere. The town is also home to several parks and green spaces, providing ample opportunities for outdoor recreation. With its top-rated schools and family-friendly environment, Matthews is a soughtafter destination for those looking to enjoy the best of small-town charm with easy access to the amenities of a larger city.