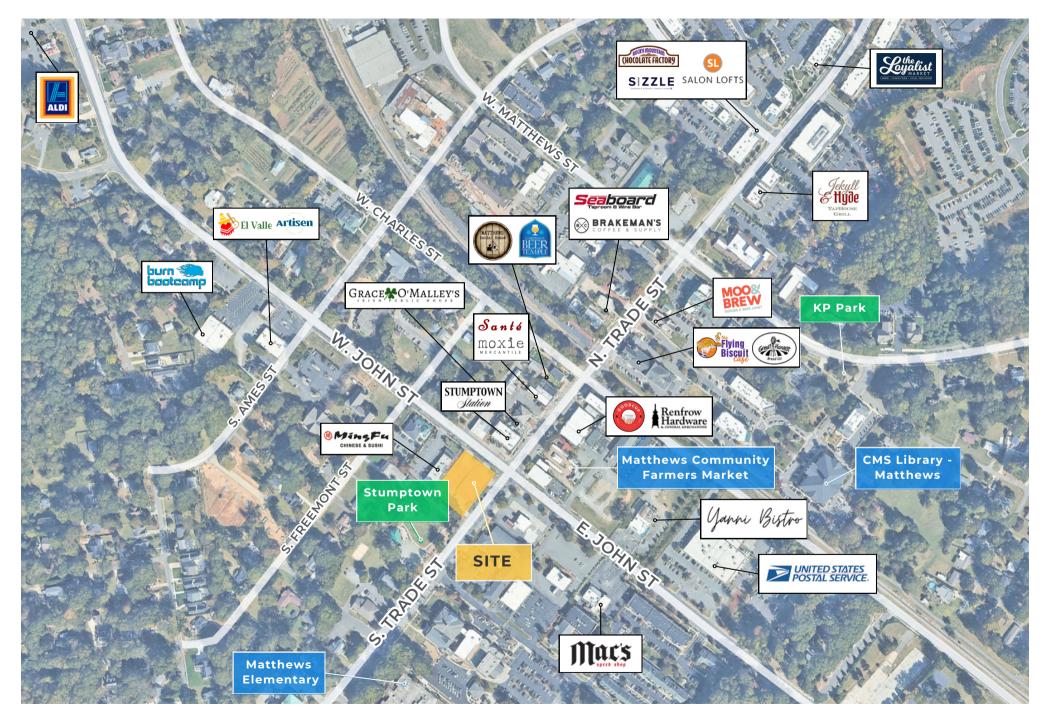

### THE SITE $\sim$

101 W. John Street Matthews, NC 28105

2,4000 SF Availabe retail

**New Constuction** Completed 2024

Ingress/Egress

Access from both S. Trade Street and W. John Street

Visibility Excellent visibility from S. Trade Street

#### Desirable Co-Tenants

Join Harriet's Hamburgers and new coffee shop concept, Fly Kid Fly