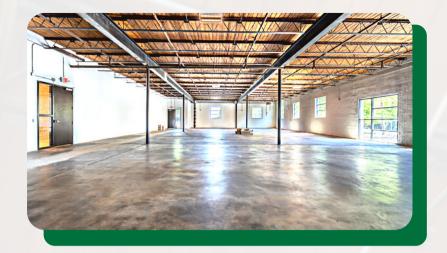

#### PROPERTY HIGHLIGHTS V

24,611 SF TOTAL OFFICE SPACE

SKYLINE VIEWS

FRESH EXTERIOR PAINT & TRIM

NEW WINDOWS & WINDOW SILLS

WALKABLE AMENITIES

8 NEW
INDIVIDUAL COMMON
RESTROOMS

NEW ROOF INSTALLED IN 2021 WITH R-20 INSULATION AND A 45 MIL TPO MEMBRANE

12' CEILING HEIGHT

NORTH END CHARLOTTTE, NC

NEW UNITS TO CONDITION
THE CORRIDORS AND
RESTROOMS

ALL NEW LANDSCAPING WITH SOD INSTALLED

BRAND NEW 21KW SOLAR
PHOTOVOLTAIC SYSTEM
THAT CAN BE MONITORED
REMOTELY