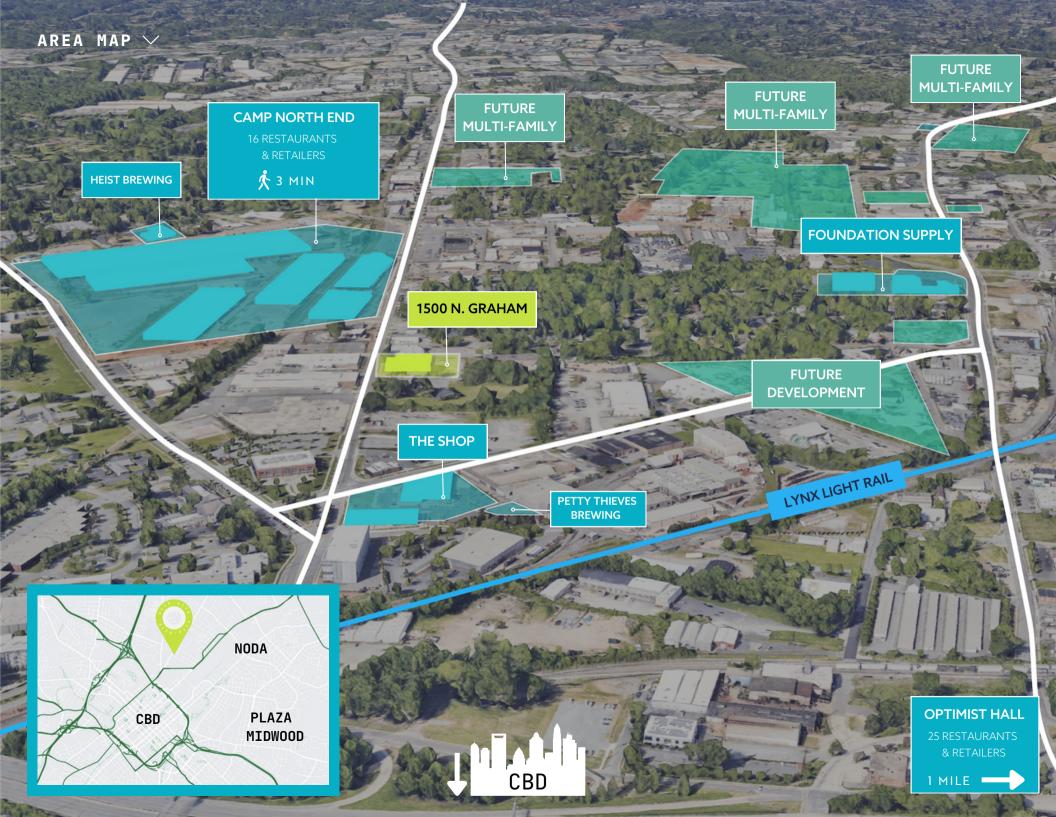

...24,611 SF standalone building completely updated in 2021

Walking distance to some of Charlotte's most vibrant and buzz worthy bars and restaurants...

NORTH END FARMERS MARKET