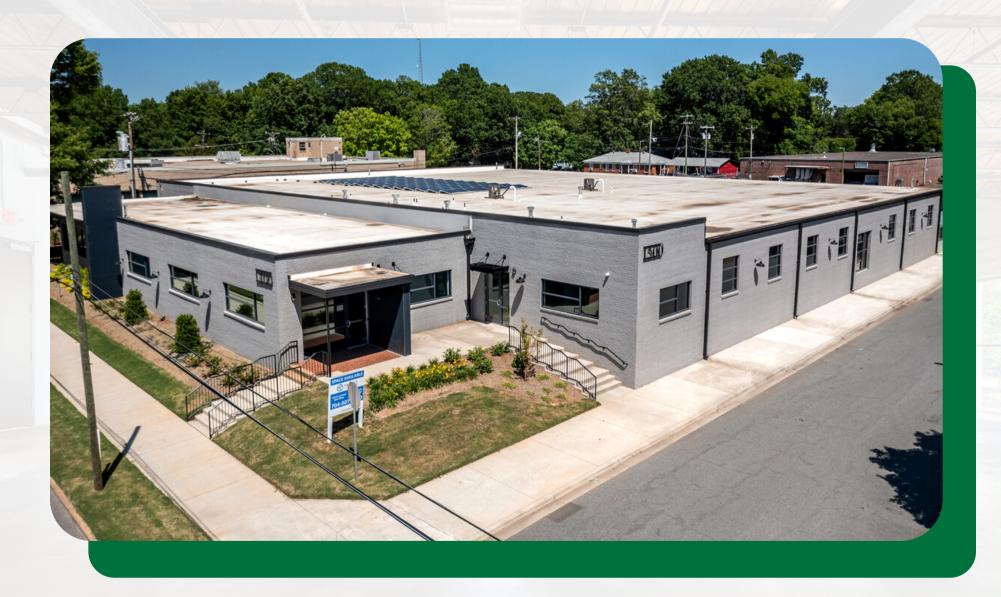

## 1500 N. Graham Street

Charlotte, NC 28206

# Office space for sale or lease

#### PROPERTY HIGHLIGHTS V

24,611 SF TOTAL OFFICE SPACE

SKYLINE VIEWS

FRESH EXTERIOR PAINT & TRIM

NEW WINDOWS & WINDOW SILLS

WALKABLE AMENITIES

8 NEW
INDIVIDUAL COMMON
RESTROOMS

NEW ROOF INSTALLED IN 2021 WITH R-20 INSULATION AND A 45 MIL TPO MEMBRANE

12' CEILING HEIGHT

NORTH END CHARLOTTTE, NC

NEW UNITS TO CONDITION
THE CORRIDORS AND
RESTROOMS

ALL NEW LANDSCAPING WITH SOD INSTALLED

BRAND NEW 21KW SOLAR
PHOTOVOLTAIC SYSTEM
THAT CAN BE MONITORED
REMOTELY