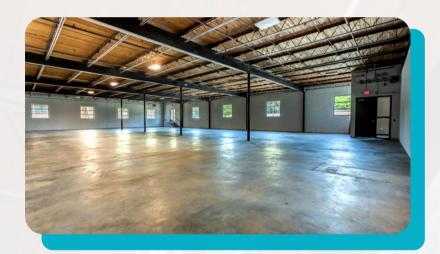

#### PROPERTY HIGHLIGHTS V

24,611 SF TOTAL OFFICE SPACE

SKYLINE VIEWS

FRESH EXTERIOR PAINT & TRIM

NEW WINDOWS & WINDOW SILLS

WALKABLE AMENITIES

8 NEW
INDIVIDUAL COMMON
RESTROOMS

NEW ROOF INSTALLED IN 2021 WITH R-20 INSULATION AND A 45 MIL TPO MEMBRANE

12' CEILING HEIGHT

NORTH END CHARLOTTTE, NC

NEW UNITS TO CONDITION
THE CORRIDORS AND
RESTROOMS

ALL NEW LANDSCAPING WITH SOD INSTALLED

BRAND NEW 21KW SOLAR
PHOTOVOLTAIC SYSTEM
THAT CAN BE MONITORED
REMOTELY