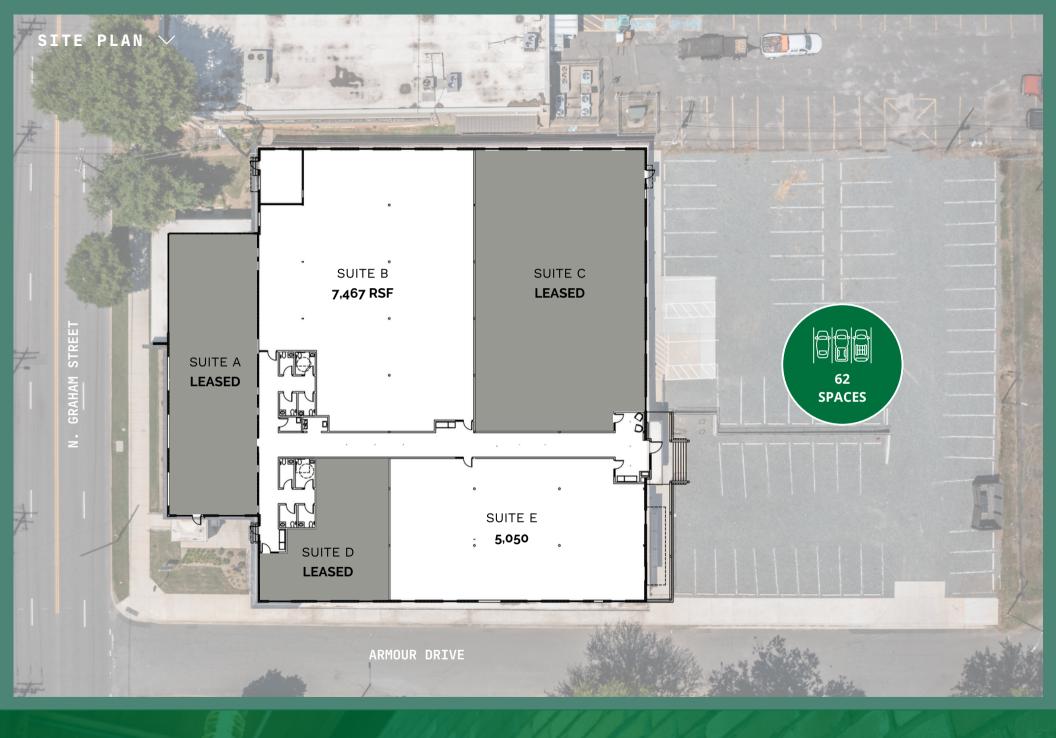

### PROPERTY SUMMARY V

| ADDRESS 1500 N. GRAHAM STREET CHARLOTTE, NC 28206 |  |  |
|---------------------------------------------------|--|--|
| CKLENBURG                                         |  |  |
| 07901605                                          |  |  |
| 24,611 SF                                         |  |  |
| MOUR DRIVE                                        |  |  |
| 1.14                                              |  |  |
| 18,182 VPD                                        |  |  |
| 1985/2021                                         |  |  |
| 62                                                |  |  |
| 1                                                 |  |  |
| 1-2                                               |  |  |
| YES                                               |  |  |
|                                                   |  |  |

#### PROPERTY HIGHLIGHTS V

24,611 SF TOTAL OFFICE SPACE

SKYLINE VIEWS

FRESH EXTERIOR PAINT & TRIM

NEW WINDOWS & WINDOW SILLS

WALKABLE AMENITIES

8 NEW
INDIVIDUAL COMMON
RESTROOMS

NEW ROOF INSTALLED IN 2021 WITH R-20 INSULATION AND A 45 MIL TPO MEMBRANE