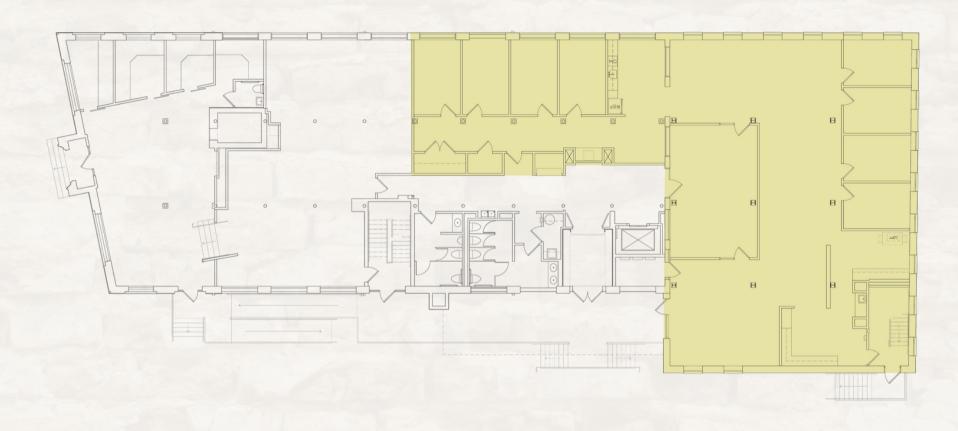

PROPERTY DETAILS V



FreeMoreWest



14,329 SF AVAILABLE







### 1927 Charm, Modern Amenities.

While the building exudes old-world charm, from its original brick exterior and warm wood interior to the expansive windows, it's equipped with all the modern amenities your business needs to thrive. We've seamlessly integrated contemporary conveniences into the historic framework, ensuring that your business operations run smoothly.

Whether you're seeking a professional office space or a creative studio, our building offers the perfect canvas for your vision. Its storied past and enduring beauty make it a one-of-a-kind setting that's sure to inspire your team and captivate your clients.

# Availability.



Suite 100 4,998 SF















## Availability.



Suite 200 9,331 SF









### Stay Connected.

### NEIGHBORHOOD AMENITIES







## Neighborhood Amenities.





# Carolina School Supply 1023 W. Morehead St. | Charlotte, NC 28208



Alex Mann (703) 623-7002 alexethriftcres.com Stephen Woodard (704) 905-4309 stephen@thriftcres.com