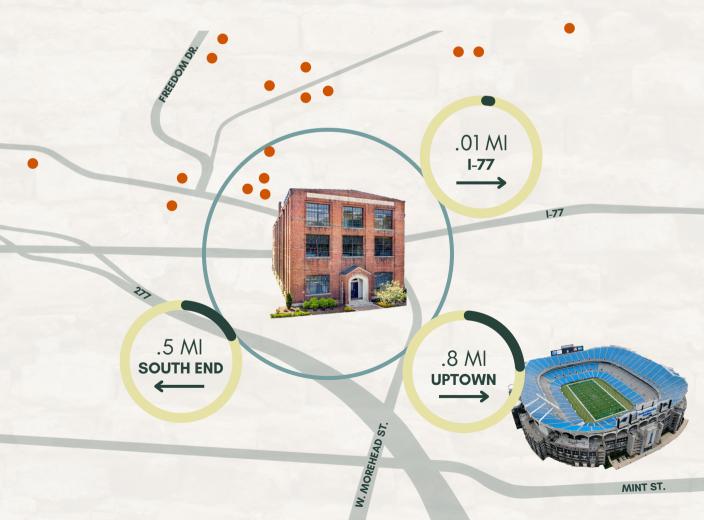

VAILABLE







### 1927 Charm, Modern Amenities.

While the building exudes old-world charm, from its original brick exterior and warm wood interior to the expansive windows, it's equipped with all the modern amenities your business needs to thrive. We've seamlessly integrated contemporary conveniences into the historic framework, ensuring that your business operations run smoothly.

Whether you're seeking a professional office space or a creative studio, our building offers the perfect canvas for your vision. Its storied past and enduring beauty make it a one-of-a-kind setting that's sure to inspire your team and captivate your clients.

# Availability.



Suite 100 4,998 SF















## Availability.



Suite 200 9,331 SF









### Stay Connected.

### NEIGHBORHOOD AMENITIES







## Neighborhood Amenities.





# Carolina School Supply 1023 W. Morehead St. | Charlotte, NC 28208



Alex Mann (703) 623-7002 alexethriftcres.com Stephen Woodard (704) 905-4309 stephen@thriftcres.com