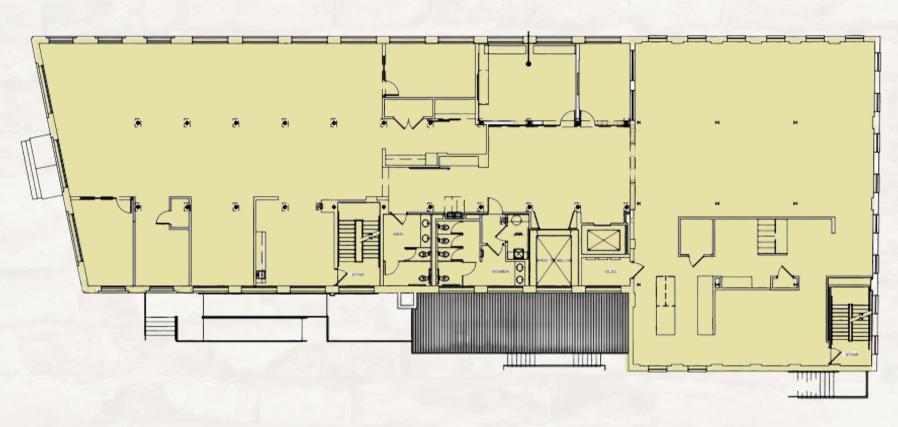

PROPERTY DETAILS V



FreeMoreWest



14,329 SF AVAILABLE







### 1927 Charm, Modern Amenities.

While the building exudes old-world charm, from its original brick exterior and warm wood interior to the expansive windows, it's equipped with all the modern amenities your business needs to thrive. We've seamlessly integrated contemporary conveniences into the historic framework, ensuring that your business operations run smoothly.

Whether you're seeking a professional office space or a creative studio, our building offers the perfect canvas for your vision. Its storied past and enduring beauty make it a one-of-a-kind setting that's sure to inspire your team and captivate your clients.

# Availability.



Suite 100 4,998 SF















## Availability.



Suite 200 9,331 SF









### Stay Connected.

### NEIGHBORHOOD AMENITIES







## Neighborhood Amenities.





# Carolina School Supply 1023 W. Morehead St. | Charlotte, NC 28208



Alex Mann (703) 623-7002 alexethriftcres.com Stephen Woodard (704) 905-4309 stephen@thriftcres.com