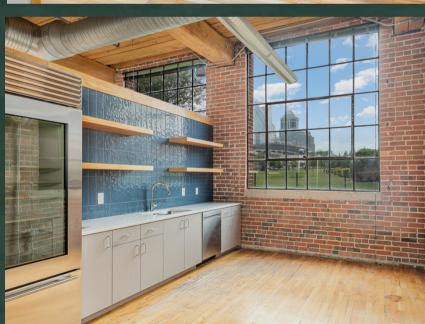

### 1927 Charm, Modern Amenities.

While the building exudes old-world charm, from its original brick exterior and warm wood interior to the expansive windows, it's equipped with all the modern amenities your business needs to thrive. We've seamlessly integrated contemporary conveniences into the historic framework, ensuring that your business operations run smoothly.

Whether you're seeking a professional office space or a creative studio, our building offers the perfect canvas for your vision. Its storied past and enduring beauty make it a one-of-a-kind setting that's sure to inspire your team and captivate your clients.