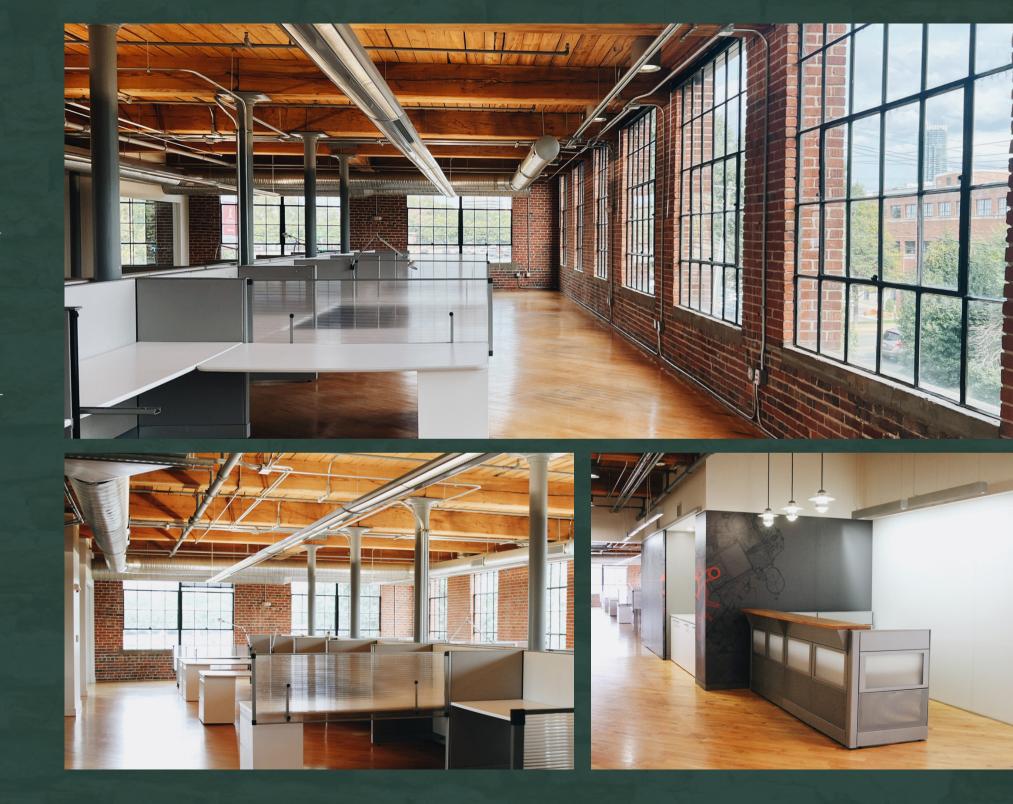

### 1927 Charm, Modern Amenities.

While the building exudes old-world charm, from its original brick exterior and warm wood interior to the expansive windows, it's equipped with all the modern amenities your business needs to thrive. We've seamlessly integrated contemporary conveniences into the historic framework, ensuring that your business operations run smoothly.

Whether you're seeking a professional office space or a creative studio, our building offers the perfect canvas for your vision. Its storied past and enduring beauty make it a one-of-a-kind setting that's sure to inspire your team and captivate your clients.