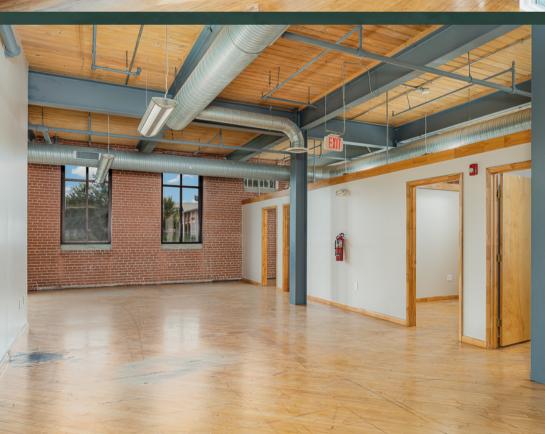

### 1927 Charm, Modern Amenities.

While the building exudes old-world charm, from its original brick exterior and warm wood interior to the expansive windows, it's equipped with all the modern amenities your business needs to thrive. We've seamlessly integrated contemporary conveniences into the historic framework, ensuring that your business operations run smoothly.

Whether you're seeking a professional office space or a creative studio, our building offers the perfect canvas for your vision. Its storied past and enduring beauty make it a one-of-a-kind setting that's sure to inspire your team and captivate your clients.

## Availability.

Suite 200 9,331 SF