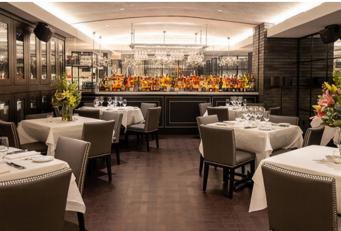

| SUITE | ENTRANCE LEVEL | TENANT           | SPACE SIZE (SF) |
|-------|----------------|------------------|-----------------|
| S1-A  | Sharon Road    | Brock Moran      | 2,167           |
| S1-B  | Sharon Road    | iCryo            | 2,597           |
| S2-A  | Sharon Road    | Available        | 1,698           |
| S2-C  | Sharon Road    | Available        | 2,197           |
| S2-D  | Sharon Road    | Sassy Nails      | 2,849           |
| S3    | Sharon Road    | Gourmand Market  | 2,836           |
| S5    | Sharon Road    | Steak48          | 9,146           |
| S7    | Sharon Road    | Polestar         | 2,620           |
| S8    | Sharon Road    | Saatva           | 4,023           |
| S10   | Sharon Road    | Yardbird         | 4,399           |
| SII   | Sharon Road    | Snooze AM Eatery | 4,030           |