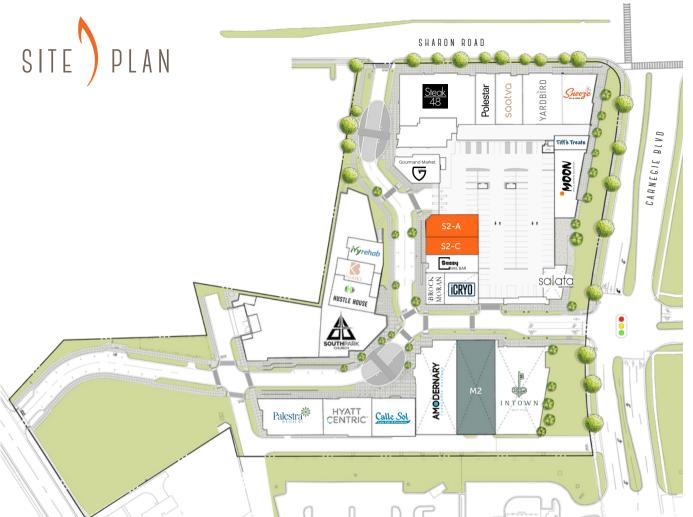

| SUITE | ENTRANCE LEVEL | TENANT           | SPACE SIZE (SF) |
|-------|----------------|------------------|-----------------|
| S1-A  | Sharon Road    | Brock Moran      | 2,167           |
| S1-B  | Sharon Road    | iCryo            | 2,597           |
| S2-A  | Sharon Road    | Available        | 1,698           |
| S2-C  | Sharon Road    | Available        | 2,197           |
| S2-D  | Sharon Road    | Sassy Nails      | 2,849           |
| S3    | Sharon Road    | Gourmand Market  | 2,836           |
| S5    | Sharon Road    | Steak48          | 9,146           |
| S7    | Sharon Road    | Polestar         | 2,620           |
| S8    | Sharon Road    | Saatva           | 4,023           |
| S10   | Sharon Road    | Yardbird         | 4,399           |
| SII   | Sharon Road    | Snooze AM Eatery | 4,030           |

| SUITE | ENTRANCE LEVEL | TENANT                            | SPACE SIZE (SF) |
|-------|----------------|-----------------------------------|-----------------|
| S12   | Sharon Road    | Tiff's Treats                     | 1,202           |
| S13   | Sharon Road    | Moon Thai                         | 4,357           |
| S14   | Sharon Road    | Salata                            | 1,652           |
| C1-A  | Carnegie Blvd  | Hustle House Fitness              | 3,142           |
| C1-B  | Carnegie Blvd  | Ivy Rehab                         | 2,322           |
| H-1   | Carnegie Blvd  | Calle Sol Latin Cafe & Cevicheria | 3,840           |
| H-2   | Carnegie Blvd  | Palestra Boutique Spa             | 1,912           |
| H-3   | Carnegie Blvd  | Palestra Boutique Spa             | 3,806           |
| M1    | Carnegie Blvd  | Amodernary Design Studio          | 7,632           |
| M2    | Carnegie Blvd  | At Lease                          | 5,962           |
| M3    | Carnegie Blvd  | InTown Golf Club                  | 13,482          |