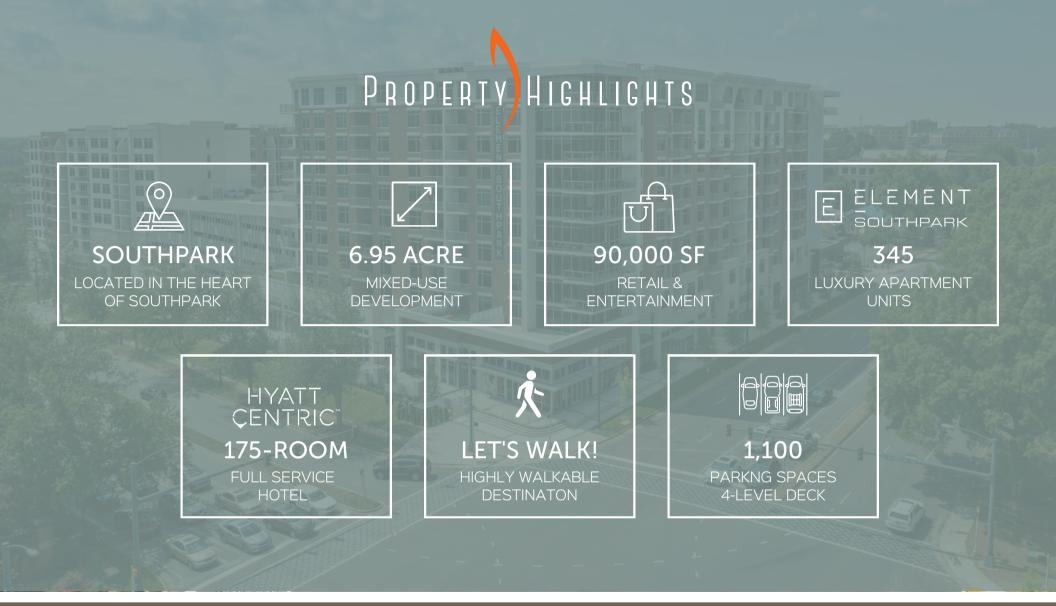

## **ELEVATE YOUR EXPECTATIONS.**

JUST STEPS FROM THE SOUTHPARK MALL AND OVERLOOKING A STREETSCAPE LINED WITH SENSATIONAL RESTAURANTS AND TOP RETAIL BRANDS, APEX IS CENTRALLY LOCATED IN THE HEART OF EXCLUSIVE SOUTHPARK. MINUTES FROM UPTOWN, AND HOME TO HUNDREDS OF EVENTS, THIS HIGH-ENERGY AREA IS ONE OF CHARLOTTE'S MOST EXCITING AND SOUGHT AFTER LOCATIONS.