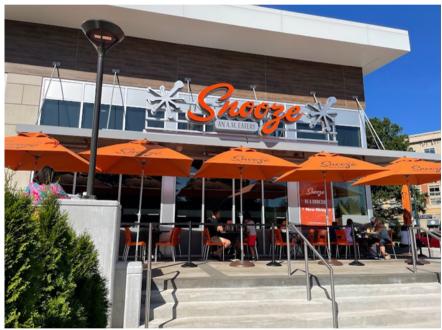

| SUITE | ENTRANCE LEVEL | TENANT           | SPACE SIZE (SF) |
|-------|----------------|------------------|-----------------|
| S1-A  | Sharon Road    | Brock Moran      | 2,167           |
| S1-B  | Sharon Road    | iCryo            | 2,597           |
| S2-A  | Sharon Road    | Available        | 1,698           |
| S2-C  | Sharon Road    | Available        | 2,197           |
| S2-D  | Sharon Road    | Sassy Nails      | 2,849           |
| S3    | Sharon Road    | Gourmand Market  | 2,836           |
| S5    | Sharon Road    | Steak48          | 9,146           |
| S7    | Sharon Road    | Polestar         | 2,620           |
| S8    | Sharon Road    | Saatva           | 4,023           |
| S10   | Sharon Road    | Yardbird         | 4,399           |
| SII   | Sharon Road    | Snooze AM Eatery | 4,030           |