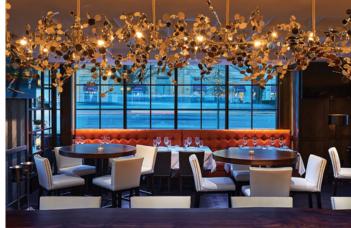

| SUITE | ENTRANCE LEVEL | TENANT           | SPACE SIZE (SF) |
|-------|----------------|------------------|-----------------|
| S1-A  | Sharon Road    | Brock Moran      | 2,167           |
| S1-B  | Sharon Road    | iCryo            | 2,597           |
| S2-A  | Sharon Road    | Available        | 1,698           |
| S2-C  | Sharon Road    | Available        | 2,197           |
| S2-D  | Sharon Road    | Sassy Nails      | 2,849           |
| S3    | Sharon Road    | Gourmand Market  | 2,836           |
| S5    | Sharon Road    | Steak48          | 9,146           |
| S7    | Sharon Road    | Polestar         | 2,620           |
| S8    | Sharon Road    | Saatva           | 4,023           |
| S10   | Sharon Road    | Yardbird         | 4,399           |
| SII   | Sharon Road    | Snooze AM Eatery | 4,030           |