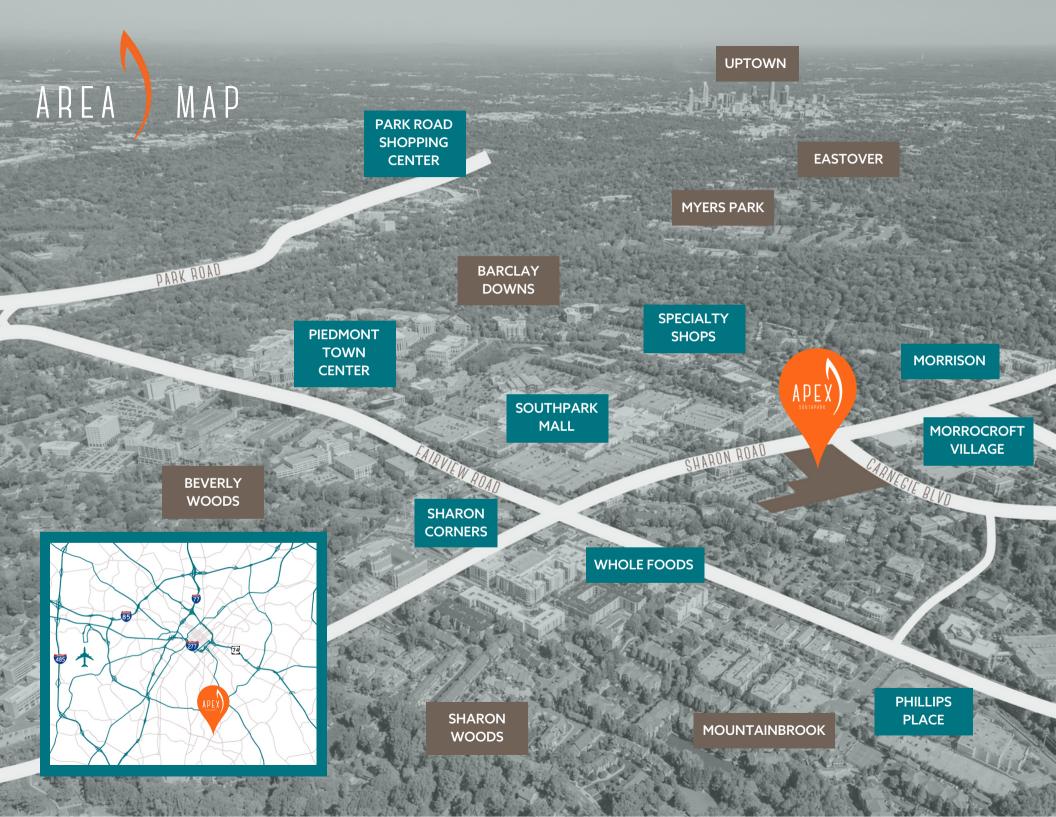

## **ELEVATE YOUR EXPECTATIONS.**

JUST STEPS FROM THE SOUTHPARK MALL AND OVERLOOKING A STREETSCAPE LINED WITH SENSATIONAL RESTAURANTS AND TOP RETAIL BRANDS, APEX IS CENTRALLY LOCATED IN THE HEART OF EXCLUSIVE SOUTHPARK. MINUTES FROM UPTOWN, AND HOME TO HUNDREDS OF EVENTS, THIS HIGH-ENERGY AREA IS ONE OF CHARLOTTE'S MOST EXCITING AND SOUGHT AFTER LOCATIONS.