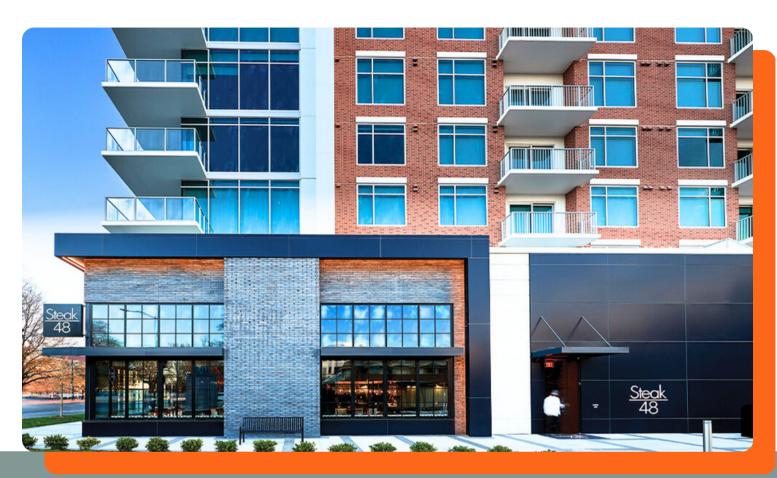

| SUITE | ENTRANCE LEVEL | TENANT           | SPACE SIZE (SF) |
|-------|----------------|------------------|-----------------|
| S1-A  | Sharon Road    | Brock Moran      | 2,167           |
| S1-B  | Sharon Road    | iCryo            | 2,597           |
| S2-A  | Sharon Road    | Available        | 1,698           |
| S2-C  | Sharon Road    | Available        | 2,197           |
| S2-D  | Sharon Road    | Sassy Nails      | 2,849           |
| S3    | Sharon Road    | Gourmand Market  | 2,836           |
| S5    | Sharon Road    | Steak48          | 9,146           |
| S7    | Sharon Road    | Polestar         | 2,620           |
| S8    | Sharon Road    | Saatva           | 4,023           |
| S10   | Sharon Road    | Yardbird         | 4,399           |
| SII   | Sharon Road    | Snooze AM Eatery | 4,030           |