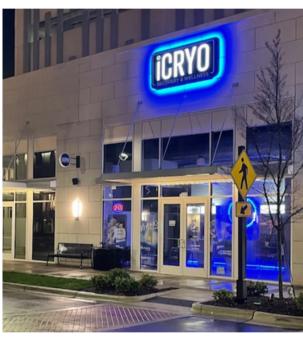

| SUITE | ENTRANCE LEVEL | TENANT           | SPACE SIZE (SF) |
|-------|----------------|------------------|-----------------|
| S1-A  | Sharon Road    | Brock Moran      | 2,167           |
| S1-B  | Sharon Road    | iCryo            | 2,597           |
| S2-A  | Sharon Road    | Available        | 1,698           |
| S2-C  | Sharon Road    | Available        | 2,197           |
| S2-D  | Sharon Road    | Sassy Nails      | 2,849           |
| S3    | Sharon Road    | Gourmand Market  | 2,836           |
| S5    | Sharon Road    | Steak48          | 9,146           |
| S7    | Sharon Road    | Polestar         | 2,620           |
| S8    | Sharon Road    | Saatva           | 4,023           |
| S10   | Sharon Road    | Yardbird         | 4,399           |
| SII   | Sharon Road    | Snooze AM Eatery | 4,030           |