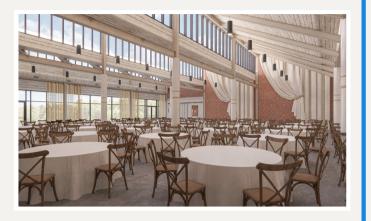

The Casey is 25,000 SF of event space for over 1,000 guests, a large indoor bar, an outdoor living room with a dedicated bar, and a full kitchen to service events with excellence.

Charlotte's premier climbing gym, Inner Peaks, sets to open NoDa Bouldering which holds over 20,000 SF of indoor climbing walls and equipment for climbers of all ages and expertise.