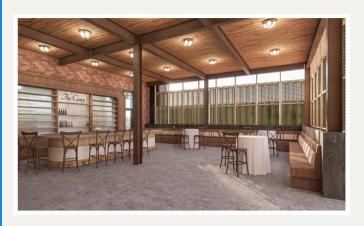

The Casey is 25,000 SF of event space for over 1,000 guests, a large indoor bar, an outdoor living room with a dedicated bar, and a full kitchen to service events with excellence.

Charlotte's premier climbing gym, Inner Peaks, sets to open NoDa Bouldering which holds over 20,000 SF of indoor climbing walls and equipment for climbers of all ages and expertise.