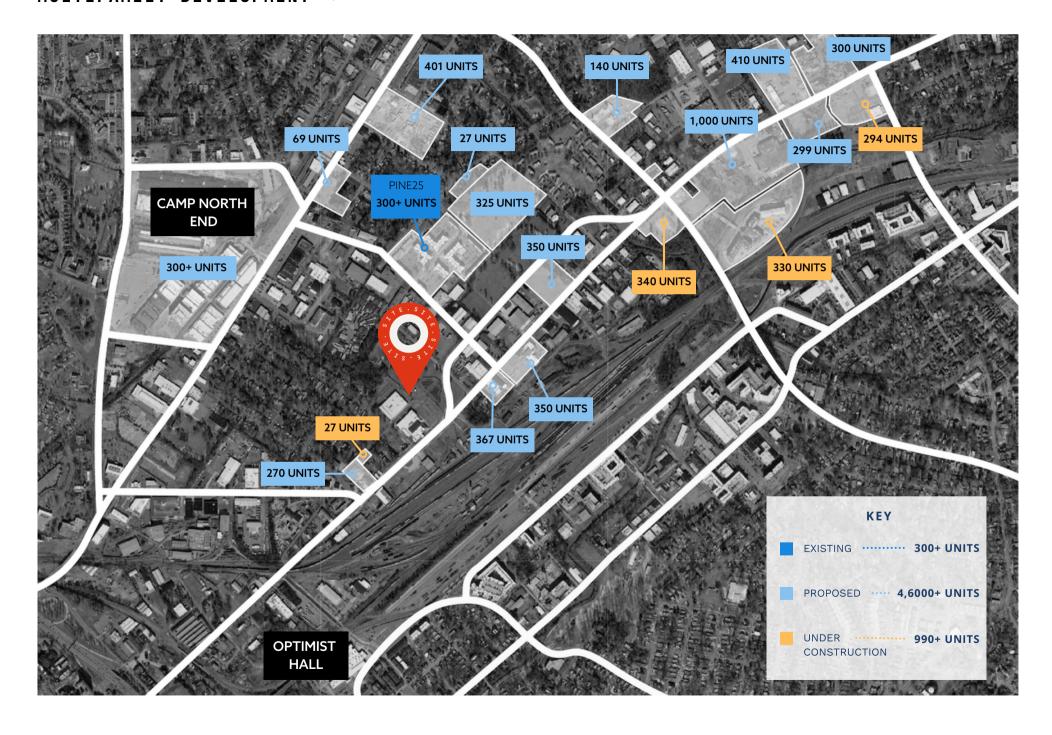

118,134 Total SF



North End Charlotte, NC



Location connects the rapidly developing Camp North End area and well established NoDa



Unique architectural elements 18' Clear heights Abundant skylights



Seeking retail + office



ORIENTATION MAP ^







## **DELIVERY**

1837 N. Tryon St, Charlotte, NC 28206

62,442 Total SF

Partial mezzanine, partial second level + lower level space







N. TRYON STREET

## **DELIVERY**

1831 N. Tryon St, Charlotte, NC 28206

55,692 Total SF

One floor + partial mezzanine

AT LEASE

AVAILABLE



MEZZANINE

**KESWICK AVENUE** 





The Casey is 25,000 SF of event space for over 1,000 guests, a large indoor bar, an outdoor living room with a dedicated bar, and a full kitchen to service events with excellence.







Charlotte's premier climbing gym, Inner Peaks, sets to open NoDa Bouldering which holds over 20,000 SF of indoor climbing walls and equipment for climbers of all ages and expertise.























Charlotte, NC 28202



JAY MITCHENER

(704) 576-2772 Jay@thriftcres.com