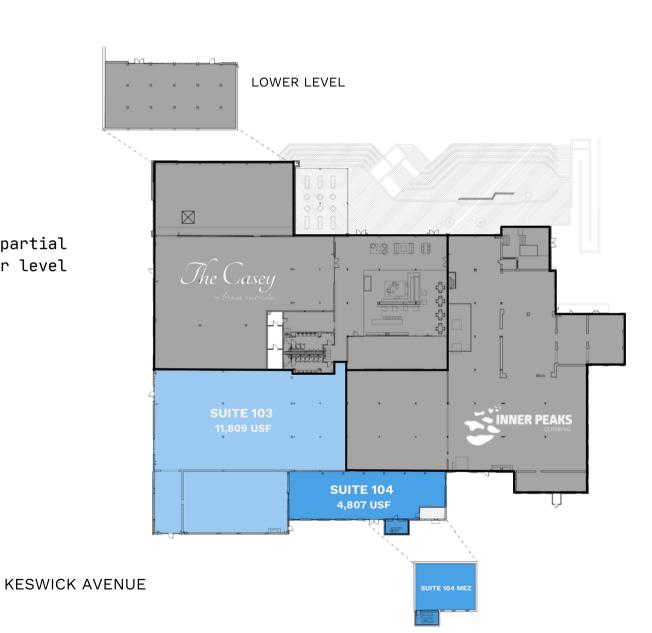

## **DELIVERY**

1837 N. Tryon St, Charlotte, NC 28206

62,442 Total SF

Partial mezzanine, partial second level + lower level space

N. TRYON STREET

The Casey is 25,000 SF of event space for over 1,000 guests, a large indoor bar, an outdoor living room with a dedicated bar, and a full kitchen to service events with excellence.

Charlotte's premier climbing gym, Inner Peaks, sets to open NoDa Bouldering which holds over 20,000 SF of indoor climbing walls and equipment for climbers of all ages and expertise.