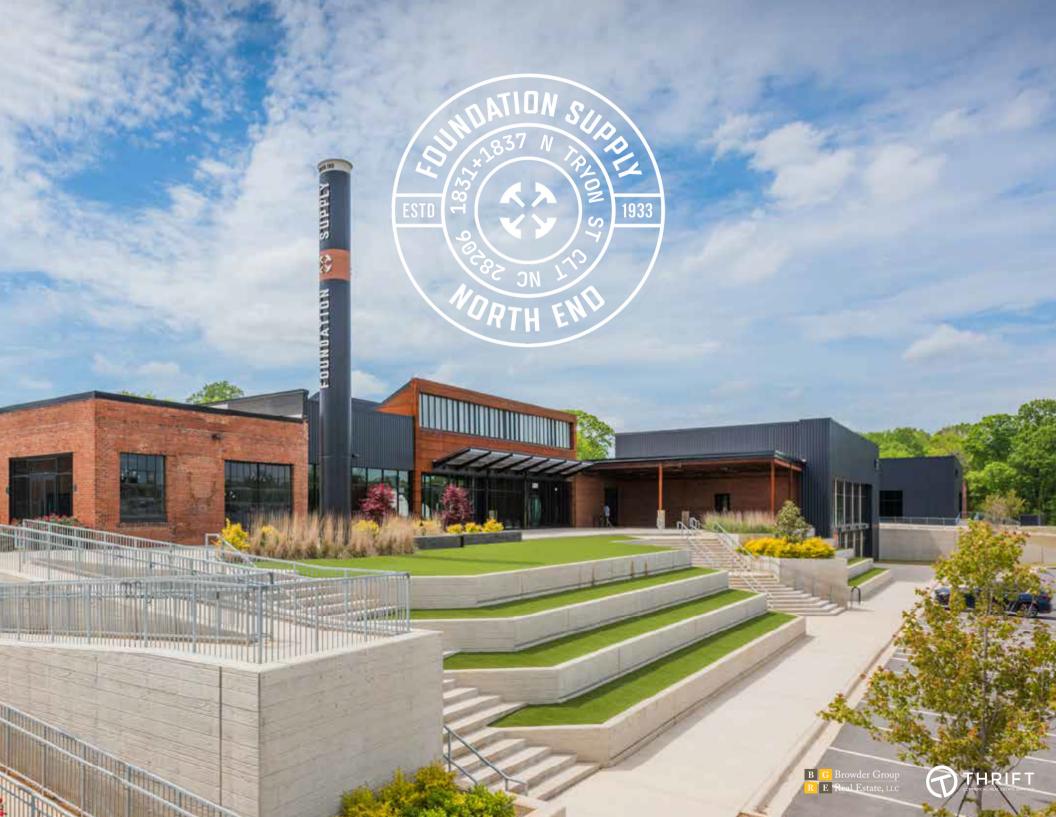

118,134 Total SF



North End Charlotte, NC



Location connects the rapidly developing Camp North End area and well established NoDa



Unique architectural elements 18' Clear heights Abundant skylights



Seeking retail + office



ORIENTATION MAP ^







## **DELIVERY**

1837 N. Tryon St, Charlotte, NC 28206

62,442 Total SF

Partial mezzanine, partial second level + lower level space







N. TRYON STREET

## **DELIVERY**

1831 N. Tryon St, Charlotte, NC 28206

55,692 Total SF

One floor + partial mezzanine

AT LEASE

AVAILABLE



MEZZANINE

**KESWICK AVENUE** 





The Casey is 25,000 SF of event space for over 1,000 guests, a large indoor bar, an outdoor living room with a dedicated bar, and a full kitchen to service events with excellence.







Charlotte's premier climbing g