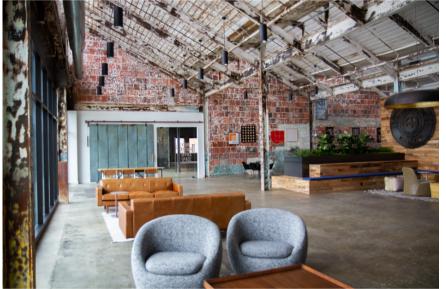

The Casey is 25,000 SF of event space for over 1,000 guests, a large indoor bar, an outdoor living room with a dedicated bar, and a full kitchen to service events with excellence.

Charlotte's premier climbing gym, Inner Peaks, sets to open NoDa Bouldering which holds over 20,000 SF of indoor climbing walls and equipment for climbers of all ages and expertise.