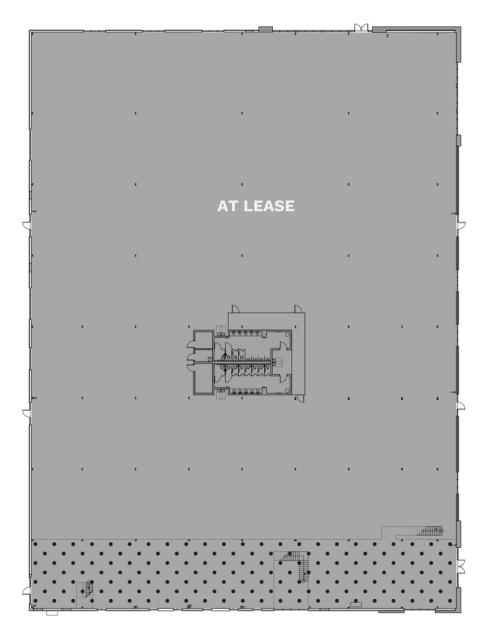

## **DELIVERY**

1831 N. Tryon St, Charlotte, NC 28206

55,692 Total SF

One floor + partial mezzanine

AT LEASE

AVAILABLE

MEZZANINE

**KESWICK AVENUE** 