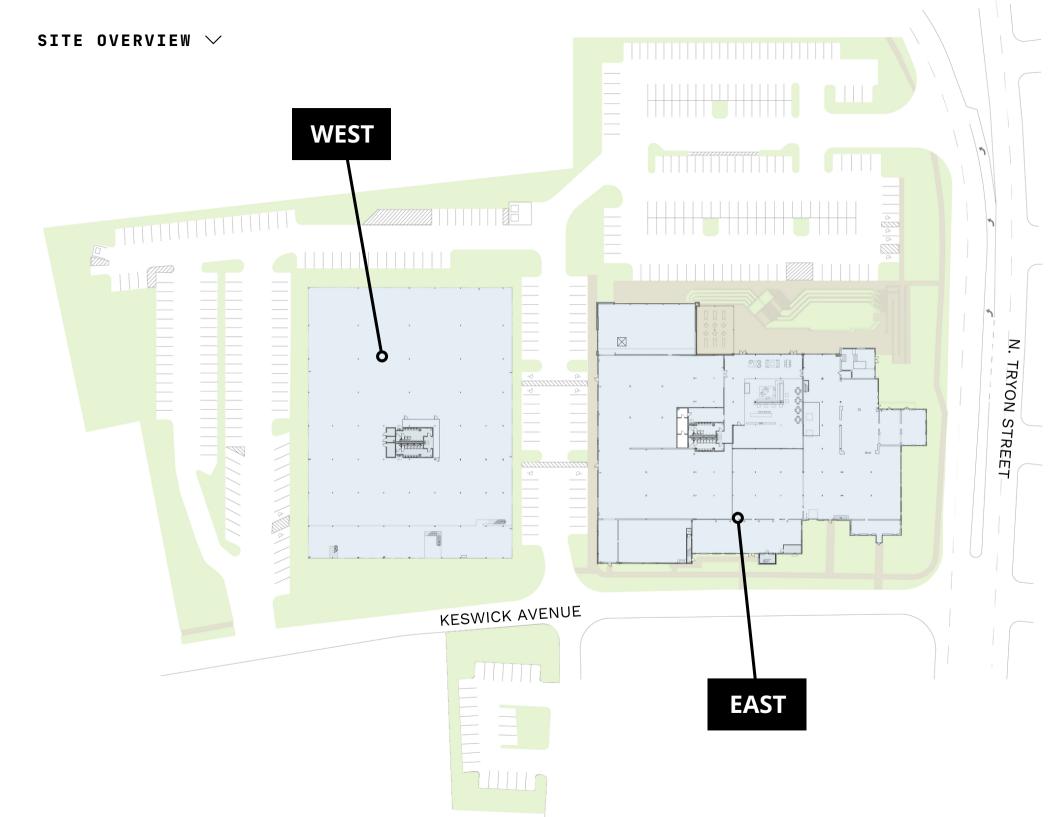

ORIENTATION MAP ^

## **DELIVERY**

1837 N. Tryon St, Charlotte, NC 28206

62,442 Total SF

Partial mezzanine, partial second level + lower level space

N. TRYON STREET

## **DELIVERY**

1831 N. Tryon St, Charlotte, NC 28206

55,692 Total SF

One floor + partial mezzanine

AT LEASE

AVAILABLE

MEZZANINE

**KESWICK AVENUE** 