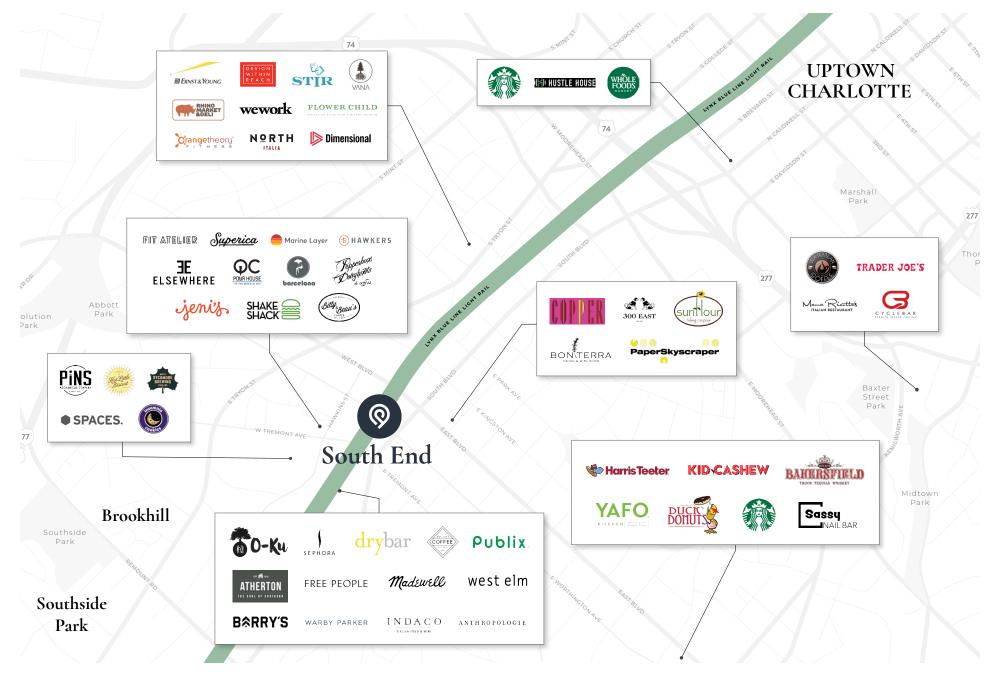

- South End's historic Design Center, marked by its landmark water tower, is a hub for the 2K+ daily users of the 3.5-mile pedestrian Rail Trail that connects residents and visitors alike to highly trafficked areas along its path
- 54% of South End residents are between 20-39, making the neighborhood's 200+ shops, 16+ public art displays, and 11-mile walking path highly desirable for its young population
- With 20 miles of light rail connectivity and 27K+ riders per day, the LYNX Blue Line connects South End's 17K+ employees to four Fortune 500 companies and has a \$3.4B impact on the neighborhood
- As a leading destination for leading corporations and premier creative office users and the #1 market for tech talent since 2015, South End is scheduled to deliver over 18K new jobs in the coming years
- South End's recent ability to attract a multitude of institutional investors is due to its affluent demographics, growing population, and the existence of ample mixed-use, multi-family, and office development opportunities (1.4M SF under construction)
- With over 4.2M square feet of office space and a quick 15-minute ride to Charlotte Douglas International Airport, South End is ideally located for business travelers

#### SOUTH END | CHARLOTTE