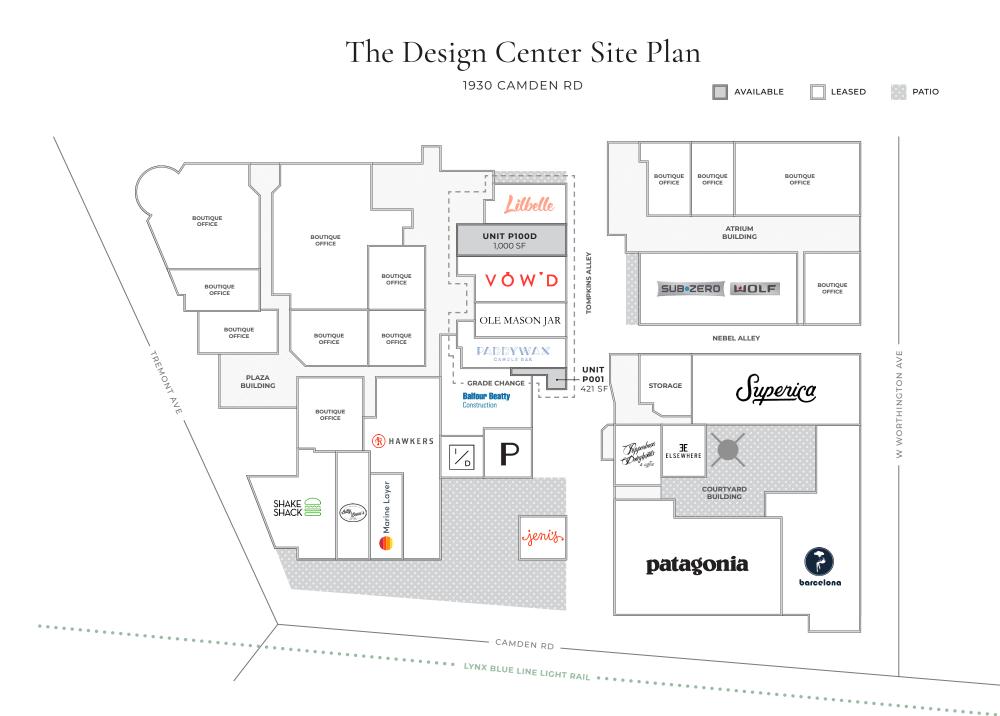

the LYNX Blue Line connects South End's 17K+ employees to four Fortune 500 companies and has a \$3.4B impact on the neighborhood
- As a leading destination for leading corporations and premier creative office users and the #1 market for tech talent since 2015, South End is scheduled to deliver over 18K new jobs in the coming years
- South End's recent ability to attract a multitude of institutional investors is due to its affluent demographics, growing population, and the existence of ample mixed-use, multi-family, and office development opportunities (1.4M SF under construction)
- With over 4.2M square feet of office space and a quick 15-minute ride to Charlotte Douglas International Airport, South End is ideally located for business travelers



### Our Location



## Our Properties





#### SOUTH END | CHARLOTTE



## Get In Touch



### RETAIL

**Charles Thrift** charles@thriftcres.com

Lucy Butler lbutler@thriftcres.com

### SASANA PARTNERS

Olivia Summerford osummerford@asanapartners.com