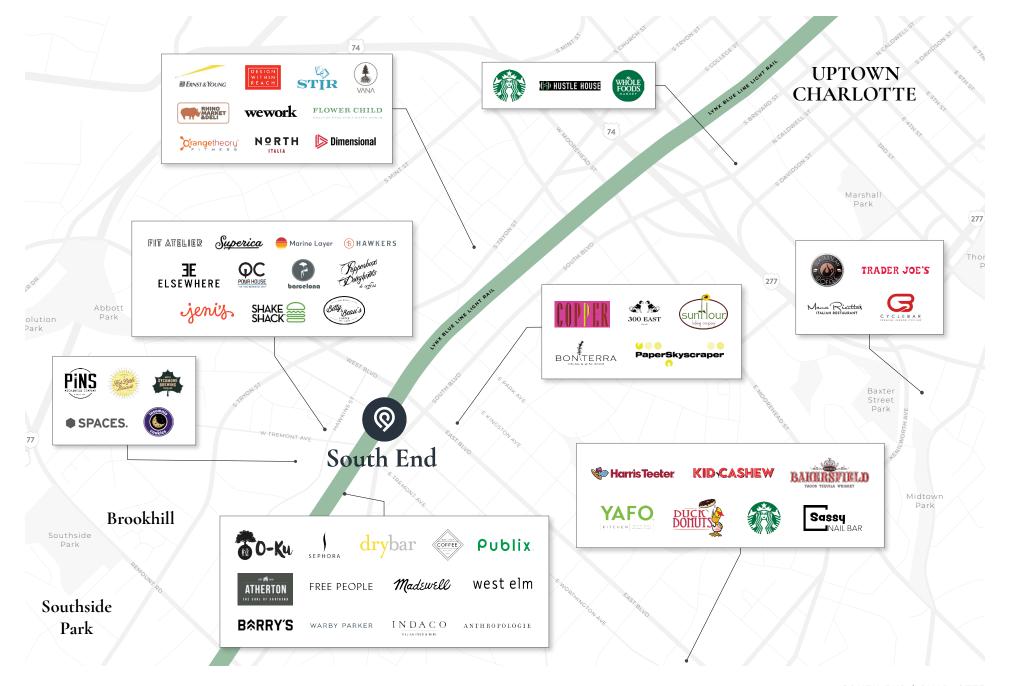

### Welcome to South End

Effortlessly embracing a live-work-play lifestyle, South End combines Southern hospitality and commerce by mixing hip breweries, eateries, and event venues with local businesses, top-tier retailers, and Fortune 500 companies.

- South End's historic Design Center, marked by its landmark water tower, is a
  hub for the 2K+ daily users of the 3.5-mile pedestrian Rail Trail that connects
  residents and visitors alike to highly trafficked areas along its path
- 54% of South End residents are between 20-39, making the neighborhood's 200+ shops, 16+ public art displays, and 11-mile walking path highly desirable for its young population
- With 20 miles of light rail connectivity and 27K+ riders per day, the LYNX Blue
   Line connects South End's 17K+ employees to four Fortune 500 companies and has a \$3.4B impact on the neighborhood
- As a leading destination for leading corporations and premier creative office users and the #1 market for tech talent since 2015, South End is scheduled to deliver over 18K new jobs in the coming years
- South End's recent ability to attract a multitude of institutional investors is due
  to its affluent demographics, growing population, and the existence of ample
  mixed-use, multi-family, and office development opportunities (1.4M SF under
  construction)
- With over 4.2M square feet of office space and a quick 15-minute ride to
   Charlotte Douglas International Airport, South End is ideally located for business travelers