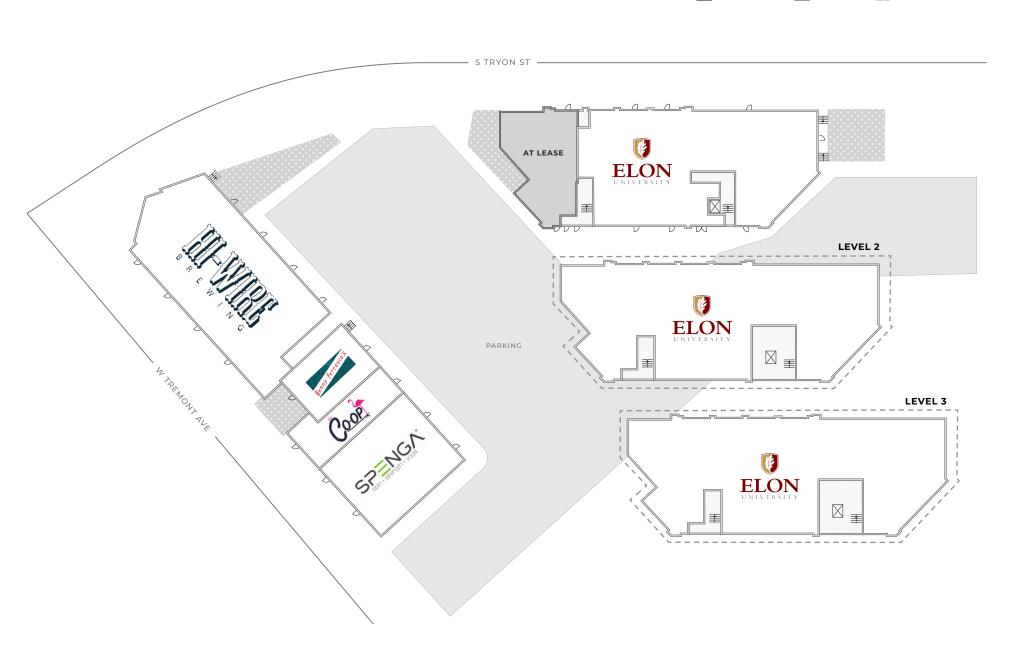

s to four Fortune 500 companies and has a \$3.4B impact on the neighborhood
- As a leading destination for leading corporations and premier creative office users and the #1 market for tech talent since 2015, South End is scheduled to deliver over 18K new jobs in the coming years
- South End's recent ability to attract a multitude of institutional investors is due
  to its affluent demographics, growing population, and the existence of ample
  mixed-use, multi-family, and office development opportunities (1.4M SF under
  construction)
- With over 4.2M square feet of office space and a quick 15-minute ride to
   Charlotte Douglas International Airport, South End is ideally located for business travelers



### Our Location



# Our Properties



# 330–340 W Tremont Ave Site Plan

AVAILABLE



PATIO

LEASED



### Get In Touch



#### RETAIL

#### **Charles Thrift**

charles@thriftcres.com

### **Lucy Butler**

lbutler@thriftcres.com



#### **Olivia Summerford**

osummerford@asanapartners.com