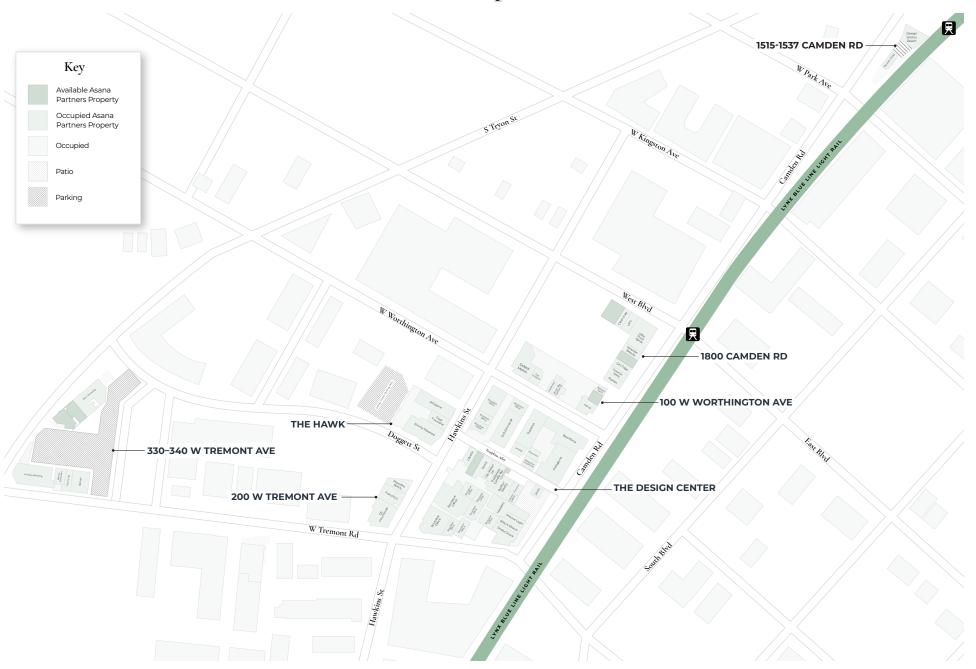

Blue
   Line connects South End's 17K+ employees to four Fortune 500 companies and has a \$3.4B impact on the neighborhood
- As a leading destination for leading corporations and premier creative office users and the #1 market for tech talent since 2015, South End is scheduled to deliver over 18K new jobs in the coming years
- South End's recent ability to attract a multitude of institutional investors is due
  to its affluent demographics, growing population, and the existence of ample
  mixed-use, multi-family, and office development opportunities (1.4M SF under
  construction)
- With over 4.2M square feet of office space and a quick 15-minute ride to
   Charlotte Douglas International Airport, South End is ideally located for business travelers



### Our Location



# Our Properties



# 330–340 W Tremont Ave Site Plan

AVAILABLE



PATIO

LEASED



### Get In Touch



#### RETAIL

#### **Charles Thrift**

charles@thriftcres.com

### **Lucy Butler**

lbutler@thriftcres.com



#### **Olivia Summerford**

osummerford@asanapartners.com