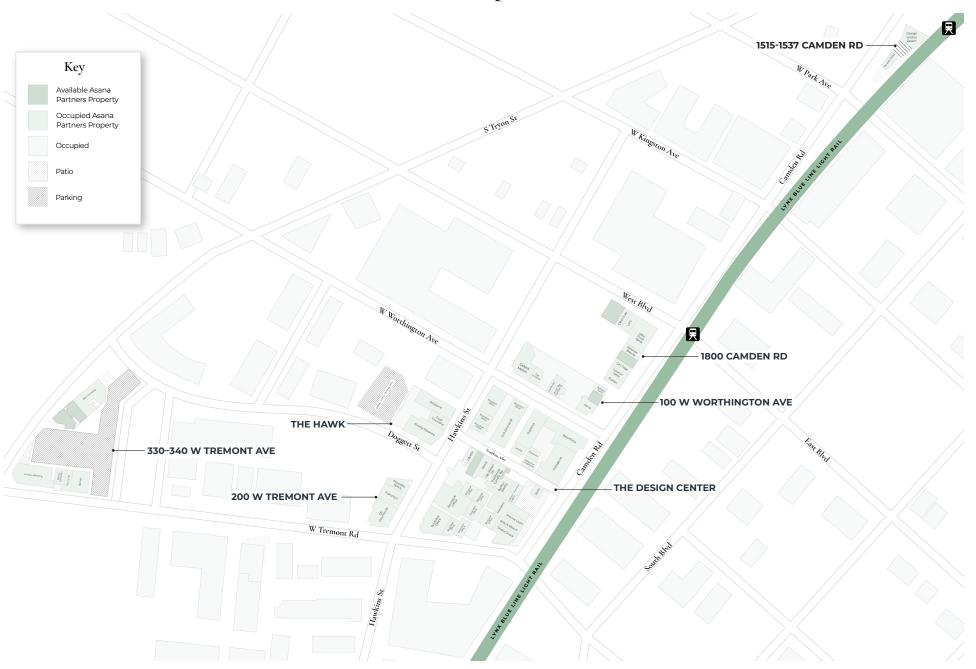

ine connects South End's 17,000+ employees to four Fortune 500 companies and has a \$3.4B impact on the neighborhood
- As a leading destination for leading corporations and premier creative office
  users and the #1 market for tech talent since 2015, South End is scheduled to
  deliver over 18,000 new jobs in the coming years
- South End's recent ability to attract a multitude of institutional investors is due
  to its affluent demographics, growing population, and the existence of ample
  mixed-use, multi-family, and office development opportunities (1.4M SF under
  construction)
- With over 4.2M square feet of office space and a quick 15-minute ride to
   Charlotte Douglas International Airport, South End is ideally located for business travelers



### Our Location



# Our Properties



## 1800 Camden Rd Site Plan





## Get In Touch



#### RETAIL

#### **Charles Thrift**

charles@thriftcres.com

### **Lucy Butler**

lbutler@thriftcres.com



#### **Olivia Summerford**

osummerford@asanapartners.com