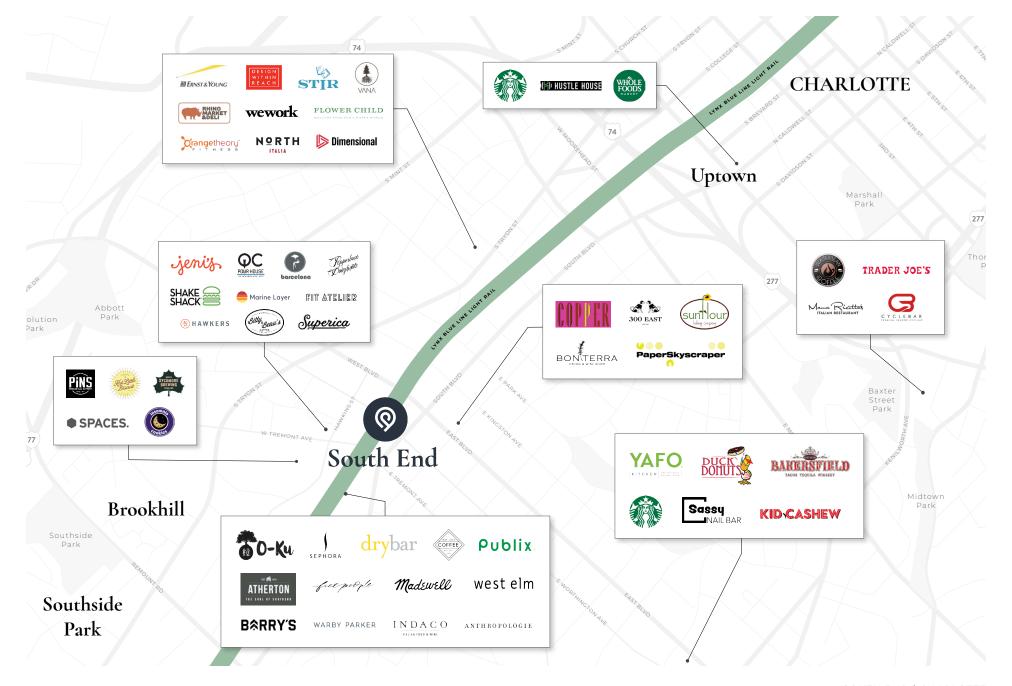

### Welcome to South End

Effortlessly embracing a live-work-play lifestyle, South End combines Southern hospitality and commerce by mixing hip breweries, eateries, and event venues with local businesses, top-tier retailers, and Fortune 500 companies.

- South End's historic Design Center, marked by its landmark water tower, is a
  hub for the 2,000+ daily users of the 3.5-mile pedestrian Rail Trail that connects
  residents and visitors alike to highly trafficked areas along its path
- 54% of South End residents are between 20-39, making the neighborhood's 200+ shops, 16+ public art displays, and 11-mile walking path highly desirable for its young population
- With 20 miles of light rail connectivity and 27K+ riders per day, the LYNX Blue Line connects South End's 17,000+ employees to four Fortune 500 companies and has a \$3.4B impact on the neighborhood
- As a leading destination for leading corporations and premier creative office
  users and the #1 market for tech talent since 2015, South End is scheduled to
  deliver over 18,000 new jobs in the coming years
- South End's recent ability to attract a multitude of institutional investors is due
  to its affluent demographics, growing population, and the existence of ample
  mixed-use, multi-family, and office development opportunities (1.4M SF under
  construction)
- With over 4.2M square feet of office space and a quick 15-minute ride to
   Charlotte Douglas International Airport, South End is ideally located for business travelers