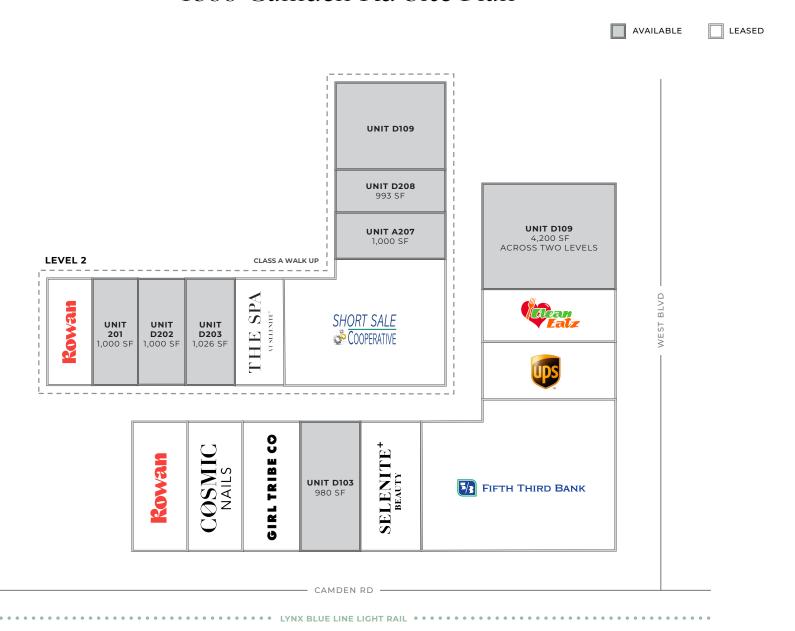

+ employees to four Fortune 500 companies and has a \$3.4B impact on the neighborhood
- As a leading destination for leading corporations and premier creative office
  users and the #1 market for tech talent since 2015, South End is scheduled to
  deliver over 18,000 new jobs in the coming years
- South End's recent ability to attract a multitude of institutional investors is due
  to its affluent demographics, growing population, and the existence of ample
  mixed-use, multi-family, and office development opportunities (1.4M SF under
  construction)
- With over 4.2M square feet of office space and a quick 15-minute ride to
   Charlotte Douglas International Airport, South End is ideally located for business travelers



### Our Location



# Our Properties



## 1800 Camden Rd Site Plan





## Get In Touch



#### RETAIL

#### **Charles Thrift**

charles@thriftcres.com

### **Lucy Butler**

lbutler@thriftcres.com



#### **Olivia Summerford**

osummerford@asanapartners.com