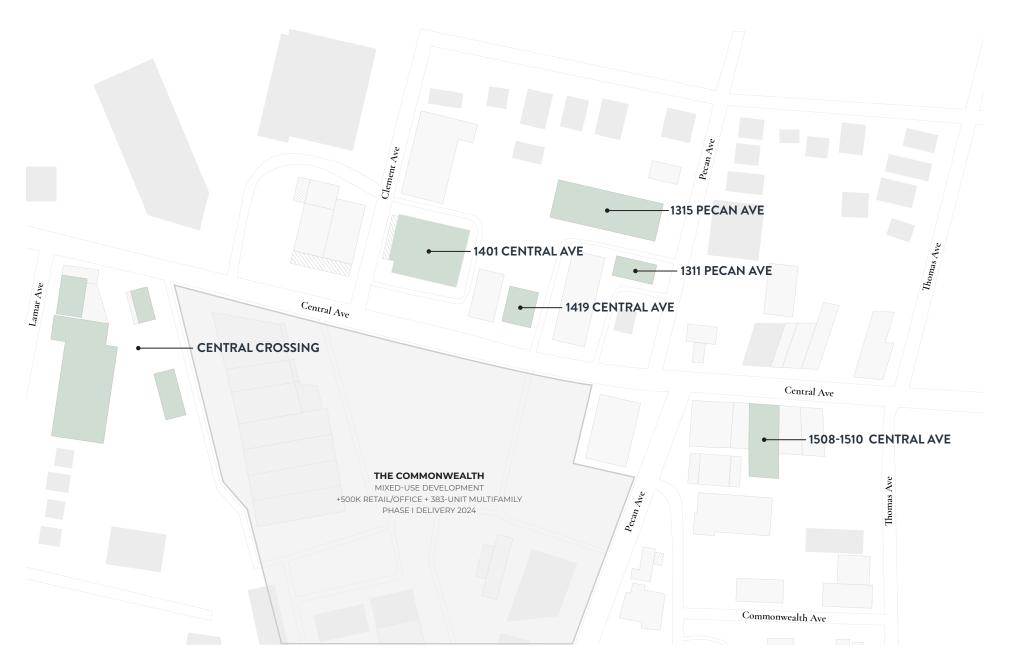

### Our Location

1401 CENTRAL AVE CENTRAL CROSSING

1311 PECAN AVE

1508-1510 CENTRAL AVE

## Central Ave & Pecan Ave Site Plan